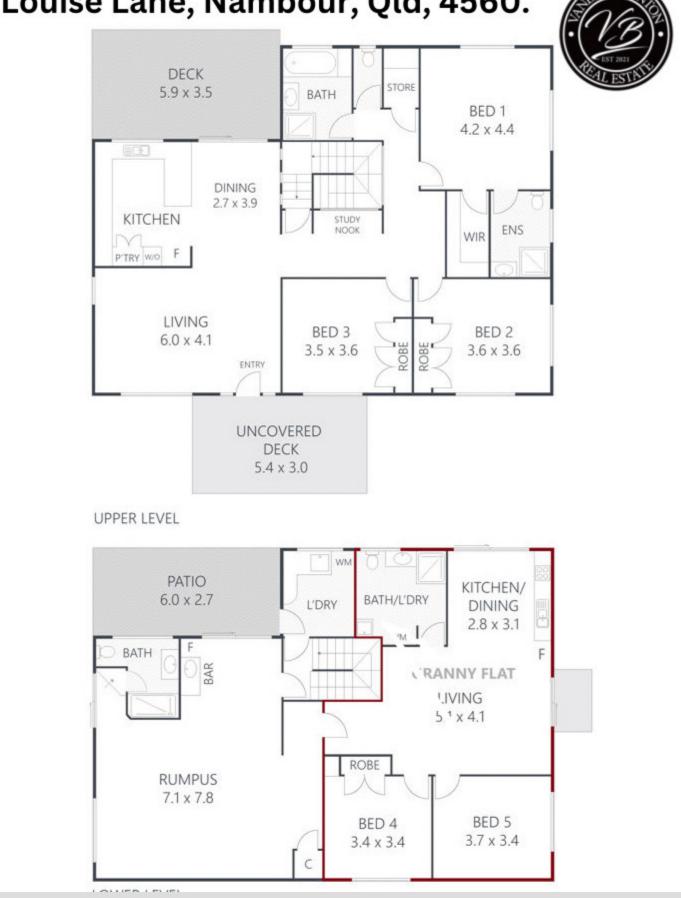

## 7 Louise Lane, Nambour, Qld, 4560.

Disclaimer: Please note this floor plan is for marketing purposes and is to be used as a guide only. All dimensions are estimates only and may not be exact measurements.

INTERNAL: 280m<sup>2</sup> EXTERNAL: 55m<sup>2</sup> TOTAL: 335m<sup>2</sup>