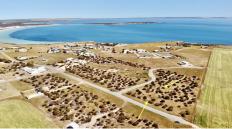

This large allotment is situated in a spectacular seaside location in the coastal township of Perlubie on South Australia's pristine Eyre Peninsula.

16 Meeinderry Drive is offered for sale at \$150,000.

The township of Perlubie is located a short 15 minute drive from Streaky Bay and local services including shopping precinct, hospital, school, sporting facilities etc.

Contact Travis Barber @ Streaky Bay Realty on 0421 925 005 for further information. RLA 269823