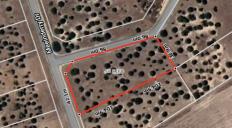

## **HUGE VACANT ALLOTMENT AT PERLUBIE!**

Build your dream home on this majestic 4373m<sup>2</sup> allotment!

This sensational lifestyle property located at 16 Meeinderry Drive comprising 4373m2 approx is now available for sale, along with the adjoining allotment at 4 Lucy Way comprising 4491m2 approx.

This large allotment is situated in a spectacular seaside location in the coastal township of Perlubie on South Australia's pristine Eyre Peninsula.

16 Meeinderry Drive is offered for sale at \$150,000.