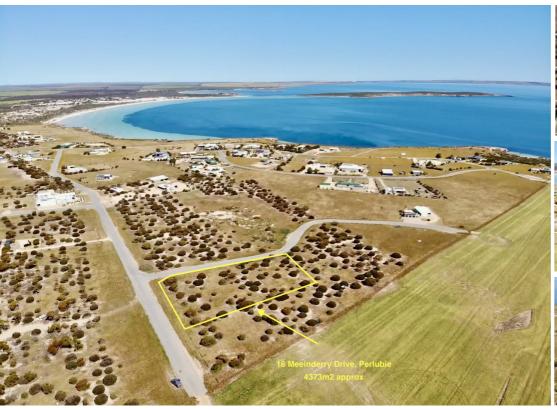

## **HUGE VACANT ALLOTMENT AT PERLUBIE!**

Build your dream home on this majestic 4373m<sup>2</sup> allotment!

This sensational lifestyle property located at 16 Meeinderry Drive comprising 4373m2 approx is now available for sale, along with the adjoining allotment at 4 Lucy Way comprising 4491m2 approx.

This large allotment is situated in a spectacular seaside location in the coastal township of Perlubie on South Australia's pristine Eyre Peninsula.

16 Meeinderry Drive is offered for sale at \$150,000.