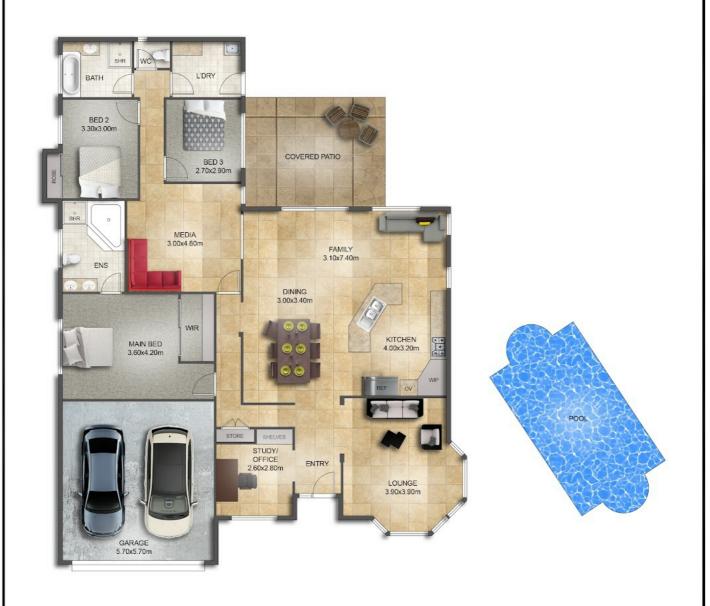

As you step inside, you are immediately greeted by an open floor plan, accentuated by air conditioning, neutral paint tones, and majestic double bay windows in the living area. Home cooks will adore the well-appointed kitchen boasting abundant cupboard storage, plenty of preparation space, and modern appliances.

Beyond the main living areas are not just three cozy bedrooms but also an adaptable office space—easily convertible to a fourth bedroom if needed. The master suite is a testament to luxury, complete with a generous walk-in robe and a spa-like ensuite featuring a sumptuous corner tub and dual sink vanity.

Moving outside, the property unveils a private oasis complete with a sparkling in-ground swimming pool. Here, kids & pets can play to their heart's content in the secure grassy yard, while adults relax or host gatherings under the alfresco.

Solar panels, an internal laundry, and a spacious double garage are the cherry on top!

Resting on a quiet, meticulously maintained street, residents are just minutes away from the esteemed Sunshine Coast University, the hospital, diverse shopping hubs, essential medical facilities, and top-tier schools. When the allure of the beach calls, the pristine coastlines are merely a short drive away, as are a selection of outdoor recreation parks.

#### At a glance:

- 3 Bed with office 2 Bath 2 Car on 653m2

### Tony Bennett 0424855224

tonybennett@bennettandcorealty.com.a bennettandcorealty.com.au

FLOOR PLAN

Disclaimer: Please note this floor plan is for marketing purposes and is to be used as a guide only. All dimensions are estimates only and may not be exact measurements.