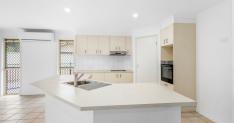

As you step inside, you are immediately greeted by an open floor plan, accentuated by air conditioning, neutral paint tones, and majestic double bay windows in the living area. Home cooks will adore the well-appointed kitchen boasting abundant cupboard storage, plenty of preparation space, and modern appliances.