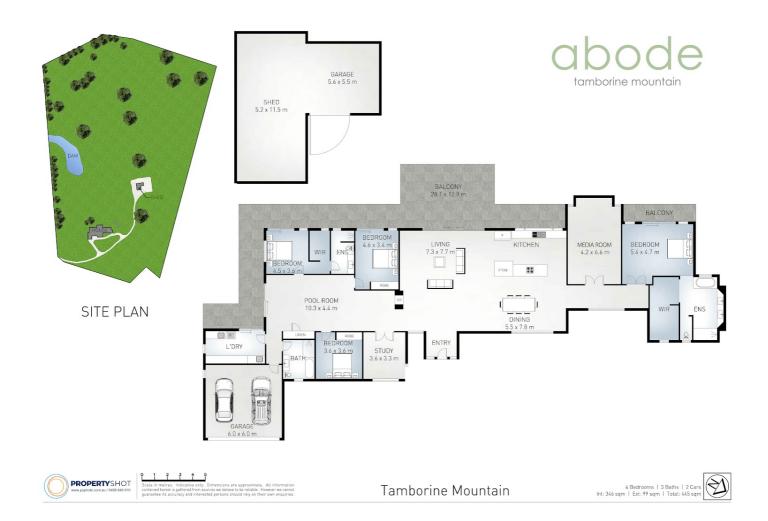

#### The Home:

- Grand covered entrance portico
- Open-plan lounge and dining with cathedral ceilings
- Gas and electric kitchen
- Double sided Gas fireplace, air conditioner and ceiling fans throughout
- Media room
- Spacious office
- Master bedroom with oversized ensuite and walk-in wardrobe
- Guest bedroom with ensuite, walk in robe & private entry
- 2 Queen sized bedrooms with Built Ins

· 2 Queen sized bedrooms w

### 4 BED | 3 BATH | 10 CAR

PRICE:

Offers Over \$3,000,000

OPEN FOR INSPECTION:

N/A

Bernadette Brushe 0407176052 abode@aboderealty.au www.aboderealty.au

Disclaimer: Please note this floor plan is for marketing purposes and is to be used as a guide only. All dimensions are estimates only and may not be exact measurements.