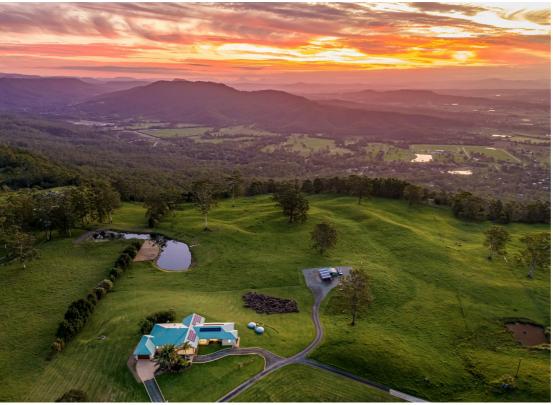

# RIGHT ON TOP OF THE MOUNTAIN – PRIVATE CONTEMPORARY COUNTRY RESIDENCE WITH SPECTACULAR VIEWS - 5 MINUTE FLAT DRIVE TO SHOPS, SCHOOLS, CAFES

This stunning, exclusive freehold acreage residence is located in an idyllic enclave, distinctly private yet situated right on top of the mountain, 5-10 minute flat drive to all local State and Private schools, Kindergartens, Day Care Centres, and the main town centre.

The architecturally designed home is situated perfectly against a Rainforest backdrop, whilst overlooking the entire property and never ending, expansive views with spectacular sunsets over the Great Dividing Range.

The perfect lifestyle property, originally part of an Historic Dairy Farm; more recently home to Tamborine Mountain Free Range Egg farm and currently holding 13 Breeding cattle with calves.

23 well cultivated acres of gently undulating kikuyu pastures atop the mountains rich volcanic soil. This property is ideal for grazing, growing fresh produce, or simply your own private country retreat. Let the kids run free, maybe have their own pony, or learn to kayak in the spring fed lake. While you just escape from the world enjoying the tranquillity; the ever-changing expansive views; stunning sunsets and the amazing star filled night skies.