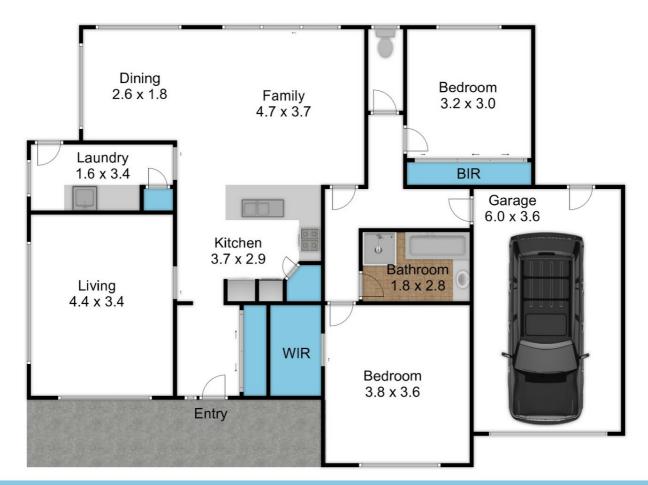

Moving inside the unit features two large bedrooms, Master with WIR and open living area with plenty of natural light, as well as a roomy kitchen with modern appliances. The property also has a second living area that could easily be utilized as a third bedroom.

#### Additional features include:

- A big bathroom with a shower and bath
- · A large separate laundry room.
- Remote single car garage with internal access
- Private rear courtyard
- Plenty of storage cupboards throughout
- Spacious varandah, outdoor sitting area where you can relax and enjoy the view of the easily maintainable yet beautiful gardens.
- No body corporate fees

## 4/4 Fuhrmann Court - Drouin

Disclaimer: Please note this floor plan is for marketing purposes and is to be used as a guide only. All dimensions are estimates only and may not be exact measurements.