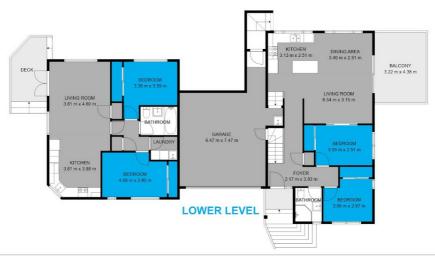

## LEGAL HOME & INCOME - MUST SELL!

Offering seven bedrooms, this property is a dream come true for growing or multi-generational families, or savvy investors eyeing strong returns.

MAIN DWELLING is freshly painted, has five bedrooms with brand new carpets and three well-appointed bathrooms, ensuring ample space for the entire family to enjoy.

MINOR DWELLING has two bedrooms with its own entrance, sizeable lounge with a full kitchen and a full bathroom. It is currently tenanted, offering a steady stream of income of \$500 per week. Do not underestimate the value of this mortgage buster of a property.

Disclaimer: Please note this floor plan is for marketing purposes and is to be used as a guide only. All dimensions are estimates only and may not be exact measurements.