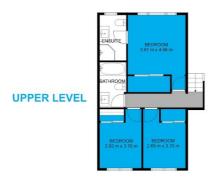

## LEGAL HOME & INCOME - MUST SELL!

Offering seven bedrooms, this property is a dream come true for growing or multi-generational families, or savvy investors eyeing strong returns.

MAIN DWELLING is freshly painted, has five bedrooms with brand new carpets and three well-appointed bathrooms, ensuring ample space for the entire family to enjoy.

Disclaimer: Please note this floor plan is for marketing purposes and is to be used as a guide only. All dimensions are estimates only and may not be exact measurements.