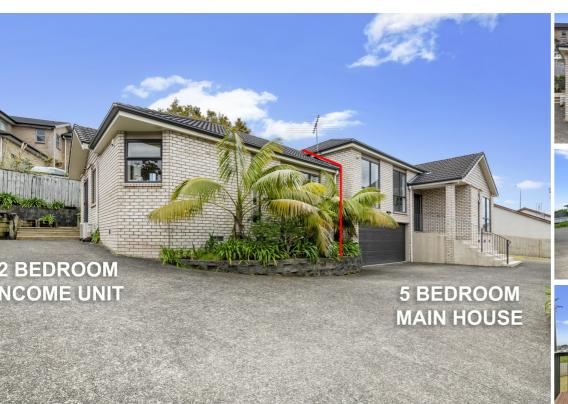

## LEGAL HOME & INCOME - MUST SELL!

Offering seven bedrooms, this property is a dream come true for growing or multi-generational families, or savvy investors eyeing strong returns.

MAIN DWELLING is freshly painted, has five bedrooms with brand new carpets and three well-appointed bathrooms, ensuring ample space for the entire family to enjoy.

MINOR DWELLING has two bedrooms with its own entrance, sizeable lounge with a full kitchen and a full bathroom. It is currently tenanted, offering a steady stream of income of \$500 per week. Do not underestimate the value of this mortgage buster of a property.

The property is situated on 668 square meters of land and located in zone for Oteha Valley School, Northcross Intermediate and Long Bay College, you're close to the motorway for a commute to the city and Westfield Albany Shopping Centre.