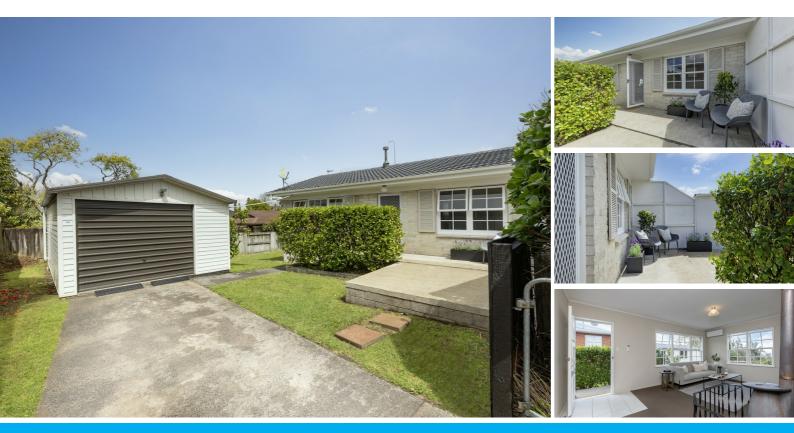

### THE SWEETEST THING...ON STURGES.

Cute as a button. The photos say it all. Here's why you may want to organise a private viewing sooner rather than later.

• Location. An incredible spot. On the border of the two best parts of Henderson – Western Heights and Henderson Heights. Zoned for, and a short stroll to, popular Western Heights School. An area you can feel secure in.

• Privacy. One of two, this is the rear unit. Well screened from the road and the neighbours. Did you see that patio? Bliss.

• Sun, sun, sun. Light-filled living and master - thanks to that northerly aspect.

• Outlook. Not only are the big shutter framed windows with their timber joinery a nice touch - but the slightly elevated view from the living and dining is stunning.

• Traditional construction and design. Brick, concrete tile. One level. Room for a ramp if you want to install one. Garaging (near new so in tip top condition). Easy care grounds. Lots of lawn. Not. High. Density.

• Access to transport: Ditch the car and take the train (1km away give or take) or the bus (approx. 100m to the nearest stop). Circa 650m to Palamino shops too.

A winning combination. An affordable home. Someone is going to snap this up pronto.