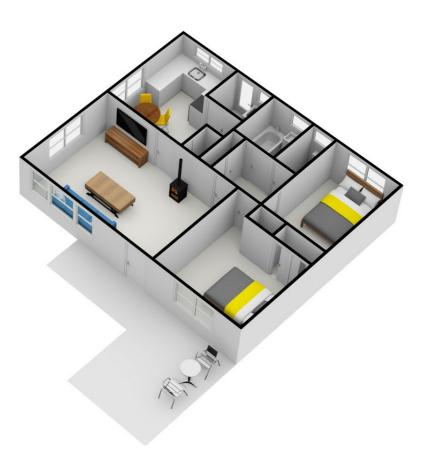

### 2 BED | 1 BATH | 1 CAR

PRICE: Asking price \$699,000

OPEN FOR INSPECTION: N/A

Maria Santayana 021454694 m.santayana@realty.co.nz www.atrealty.co.nz

Measurements are approximate, this plan is for illustrative purposes only and is not an exact representation of the property

Disclaimer: Please note this floor plan is for marketing purposes and is to be used as a guide only. All dimensions are estimates only and may not be exact measurements.

Maria Santayana 021454694 m.santayana@realty.co.nz www.atrealty.co.nz