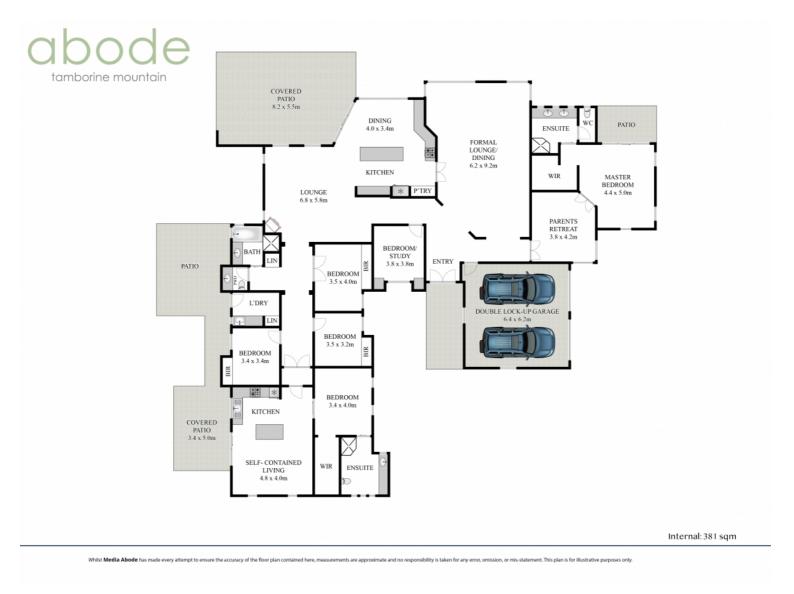

The Master wing includes a generous parents retreat, while the king size bedroom includes walk through robe and ensuite, it has plenty of room for another sitting area and opens onto its' own private verandah.

The kids wing includes 3 double bedrooms, with room for sitting or study space and overlooking pretty gardens. There is also a modern full bathroom with separate powder room and the laundry has plenty of storage and direct access outside.

Under the same roof line, but with separate driveway and entry, the Granny Flat offers a full kitchen with plenty of bench space and a lovely light filled living area opening onto its' own private deck and courtyard. A generous bedroom with garden view, includes a walk in robe and

### 5 BED | 3 BATH | 5 CAR

PRICE: Offers Invited

OPEN FOR INSPECTION: N/A

Bernadette Brushe 0407176052 abode@aboderealty.au www.aboderealty.au

Disclaimer: Please note this floor plan is for marketing purposes and is to be used as a guide only. All dimensions are estimates only and may not be exact measurements.