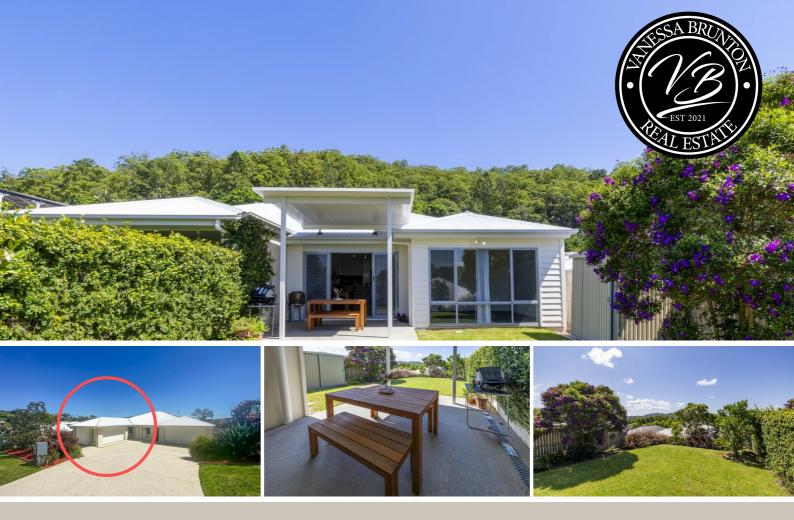

## AS NEW, 4 BEDROOM DUPLEX....PRIVATE FENCED COURTYARD WITH FOREVER VIEWS...

## 4 BED | 2 BATH | 4 CAR

1/3 Betsy Way, Nambour, QLD, 4560

Superb 4 Bedroom, 2 Bathroom Duplex with Double remote Garage plus room for another 2 small Cars tandem or Caravan/Boat beside the Home, built 4 years ago, and in as new condition, the owners installed 6.6kw Solar Electricity which makes for affordable living, 4th Bedroom/or Media room overlooks the back yard which is extremely private with a terrific covered outdoor entertainment area with forever views plus you'll also enjoy a fully fenced Courtyard with a grassy patch for kids/pets or even room for a veggie patch.

- 6.6kw Solar System = affordable living
- 4 Bedrooms, 2 Bathrooms
- 3 Car Accommodation
- Fans throughout plus Airconditioning
- Minutes to Nambour Shops, Cafes and Hospital, Train Station.
- 15 mins to Maroochydore and Sunshine Coast's best Beaches.

Conveniently located in the Rosemount Rise estate and only minutes to Nambour Township plus easy access to Maroochydore in approx 15 minutes. Please call Vanessa Brunton 0467448850 from VB REAL ESTATE to arrange an inspection. **OPEN FOR INSPECTION:** 