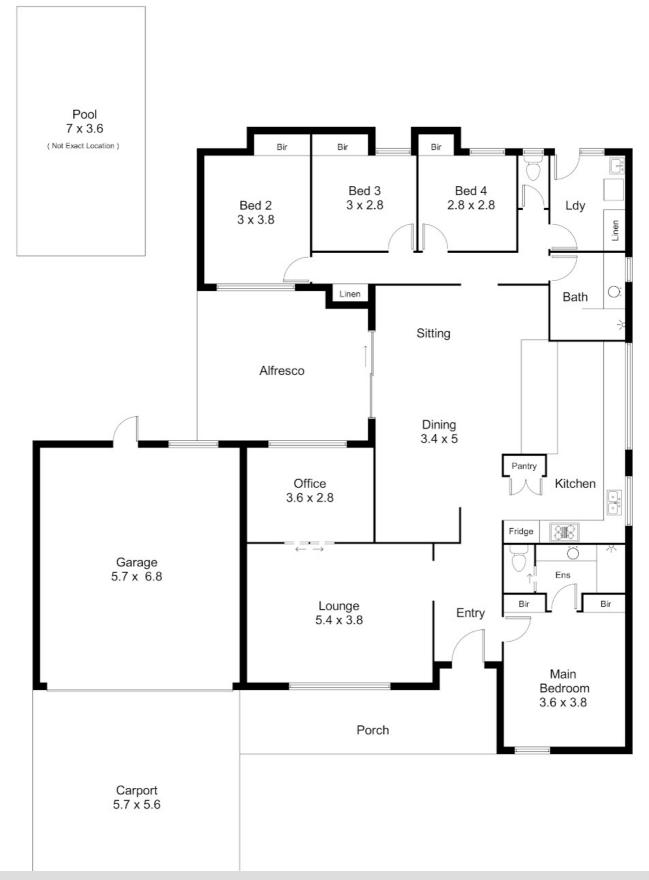

Spacious sunken theatre/multi-media room boasting high raked ceilings for an elevated entertainment experience.

A private home office discreetly tucked away behind sliding doors, providing a quiet workspace.
Master bedroom with a built-in robe (BIR) and an ensuite featuring a separate toilet and a glass shower recess.

• Three additional bedrooms with built-in robes located in the rear wing of the property.

• A generously sized family bathroom with a single vanity and a walk-in shower recess featuring a glass panel.

• Well-appointed laundry with a linen cupboard and direct access to the clothesline and rear lawn.

• Delight in a refreshing in-ground swimming pool (7 x 3.6m) equipped with solar rooftop heating, framed by frameless glass pool fencing.

• Convenient parking options for up to four cars under cover, including a double remotecontrolled garage and a double carport in front.

#### **PRICE**:

U/OFFER 1ST HOME OPEN BY SHENDELLE

OPEN FOR INSPECTION: N/A

Shendelle Harding 0412713911 harding@atrealty.com.au www.atrealty.com.au

Disclaimer: Please note this floor plan is for marketing purposes and is to be used as a guide only. All dimensions are estimates only and may not be exact measurements.

|        | Area m <sup>2</sup> |
|--------|---------------------|
| Garage | 36.9                |
| House  | 190                 |
| Total  | 226.9               |