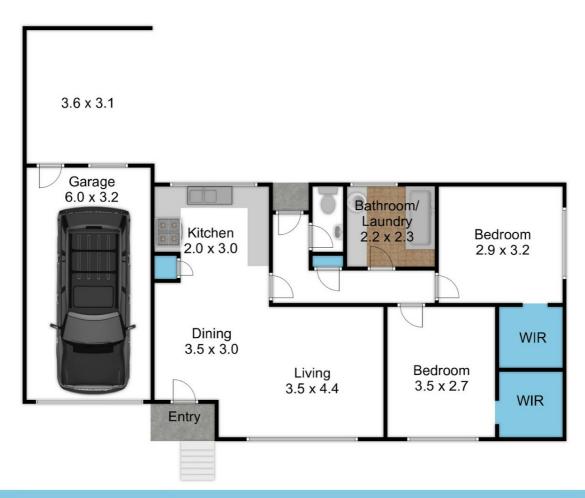

## IDEAL INVESTMENT OR LIVING..

Nestled at the rear of a private 4-unit complex and with no body corporate, Unit 2/ 1-3 Longwarry Road, Drouin offers privacy, space, comfort, and convenience!

This unit features a freshly updated kitchen, living and dining area which is both spacious and upgraded, with modern appliances and fixtures plus new flooring and freshly painted walls, this unit feel like home from the moment you step through the front door.

Additionally, the two spacious bright bedrooms both with walk-in robes, a large storage cupboard in the hallway and a beautifully done bathroom with full sized bath, make the unit perfect for anyone who wants to enjoy a relaxed and easy modern lifestyle.

- Additional features:

  Outdoor electric roller blinds
- · Established trees in a great size backyard.
- · Solar System
- Split system
- Dishwasher
- Powder room

Outside a one-car garage and 2nd carspace, provides ample space for your vehicles and extra storage for tools or belongings. The good sized easily maintained yard and outdoor sitting area, offer the perfect place for siting and relaxing while taking in the peace and tranquillity of the home and complex

## 2 BED | 1 BATH | 1 CAR

PRICE:

\$395,000 - \$420,000

**OPEN FOR INSPECTION:** 

N/A

Melissa Ahearn 0409183763 mahearn@atrealty.com.au atrealtypropertysalesgippsland.com.au

2/1-3 Longwarry Road - Drouin

Disclaimer: Please note this floor plan is for marketing purposes and is to be used as a guide only. All dimensions are estimates only and may not be exact measurements.