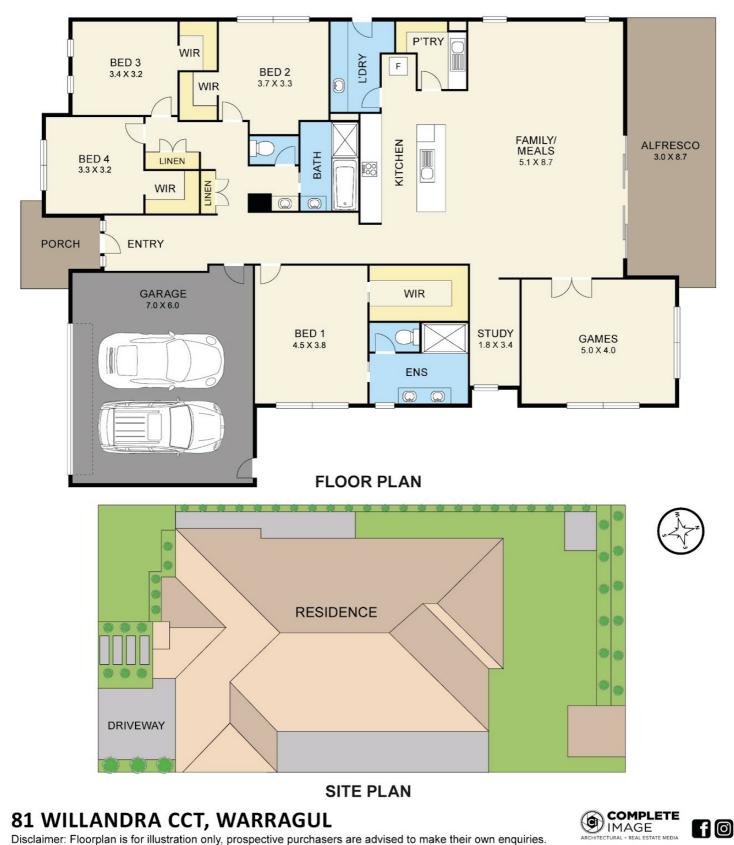

### 4 BED | 2 BATH | 2 CAR

PRICE: \$895,000 - \$935,000

OPEN FOR INSPECTION: N/A

Tim Gilmore 0447290566 tim@atrealty.com.au www.atrealty.com.au

Disclaimer: Floorplan is for illustration only, prospective purchasers are advised to make their own enquiries.

Disclaimer: Please note this floor plan is for marketing purposes and is to be used as a guide only. All dimensions are estimates only and may not be exact measurements.

**Tim Gilmore** 0447290566 tim@atrealty.com.au www.atrealty.com.au