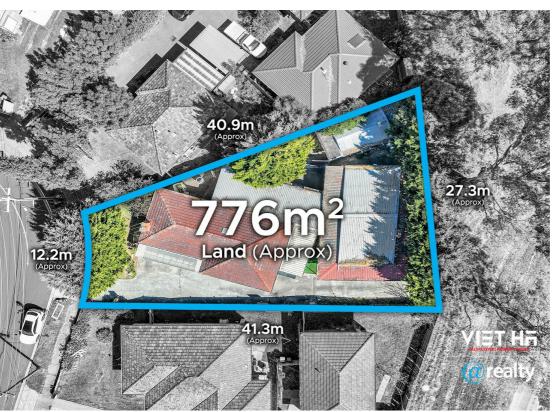

# SOLD SOLD \$907,000 BY VIET HA 0406 246 384

Selling large home on 776m2 Block, Plan & Permit approved

Ready to build your dream home!

Owner & Director of VIET HA Selling Expert Property Group - Viet Ha is proud to present this lovely house, which will appeal to both first-time buyers, investors or own business. This is your chance to own an impeccable, turn-key house in SPRINGVALE. Every imaginable inclusion has been considered to guarantee that this home gives an easy and comfortable lifestyle

#### THE GOOD BITS

A picture of pride in beautiful, manicured gardens, this light filled gorgeous home is placed on 776sqm2 (approx.) of future opportunity. The home itself is superb! Prestigiously positioned in Springvale central and Meticulously upgraded for immediate enjoyment. It is in a premium position and you are bound to fall in love with it! It's the ideal time to pounce on this superb piece of land, and all the potential it holds to boost your property portfolio.

### 7 BED | 3 BATH | 2 CAR

PRICE: \$930,000 - \$1,020,000

OPEN FOR INSPECTION: N/A

Viet Ha 0406246384 viet@vietha.com.au vietha.com.au

The first term of the second s

Disclaimer: Please note this floor plan is for marketing purposes and is to be used as a guide only. All dimensions are estimates only and may not be exact measurements.