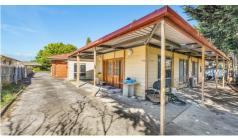

#### WHAT YOU'LL LOVE

Like a breath of fresh air, contemporary finishes and is large enough for the biggest of families, plan & permit approved 3 townhouses, renovated kitchen that flows to an undercover alfresco, seven bedrooms inside, an updated bathroom, extra living room. Set to impress your friends, the alfresco deck is ideal for entertaining with family and friends and overlooks a smartly landscaped backyard where children can play. This is a great unit that offers a huge amount of potential in a fast-growing suburb

Property features include:

- Modern double kitchen, s/steel 600mm ovens and gas stoves, range hoods, dishwasher, electric oven, gas cooktop, pendant lighting
- Tiled/Timber flooring in open areas
- Ground floor 2.65m high ceiling
- Chic designer floor to ceiling tiled bathroom
- Three bathrooms, 3 toilets, 1 living room, 3 Cars