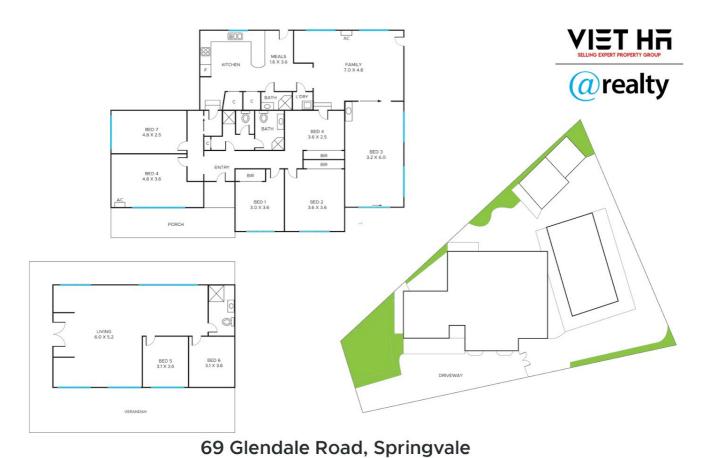

#### 69 GLENDALE ROAD SPRINGVALE

Property features include:

- Modern double kitchen, s/steel 600mm ovens and gas stoves, range hoods, dishwasher, electric oven, gas cooktop, pendant lighting
- Tiled/Timber flooring in open areas
- Ground floor 2.65m high ceiling
- Chic designer floor to ceiling tiled bathroom
- Three bathrooms, 3 toilets, 1 living room, 3 Cars

### 7 BED | 3 BATH | 2 CAR

PRICE: \$930,000 - \$1,020,000

OPEN FOR INSPECTION: N/A

Viet Ha 0406246384 viet@vietha.com.au vietha.com.au

The first term of the second s

Disclaimer: Please note this floor plan is for marketing purposes and is to be used as a guide only. All dimensions are estimates only and may not be exact measurements.