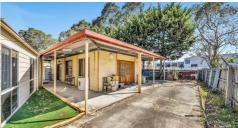

#### WHAT YOU'LL LOVE

Like a breath of fresh air, contemporary finishes and is large enough for the biggest of families, plan & permit approved 3 townhouses, renovated kitchen that flows to an undercover alfresco, seven bedrooms inside, an updated bathroom, extra living room. Set to impress your friends, the alfresco deck is ideal for entertaining with family and friends and overlooks a smartly landscaped backyard where children can play. This is a great unit that offers a huge amount of potential in a fast-growing suburb

Property features include:

- Modern double kitchen, s/steel 600mm ovens and gas stoves, range hoods, dishwasher, electric oven, gas cooktop, pendant lighting
- Tiled/Timber flooring in open areas
- Ground floor 2.65m high ceiling
- Chic designer floor to ceiling tiled bathroom
- Three bathrooms, 3 toilets, 1 living room, 3 Cars