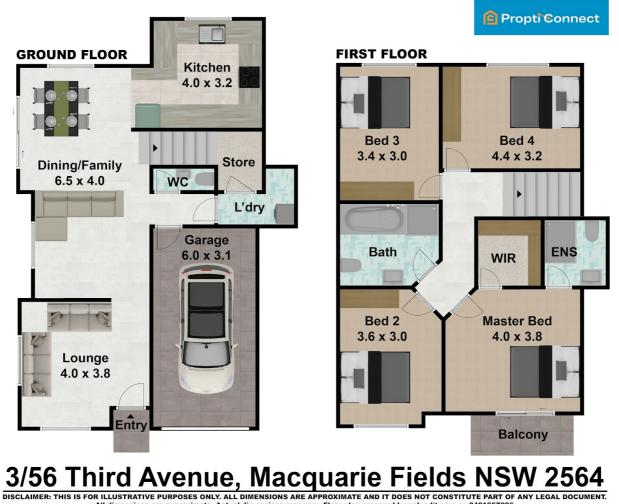

#### FAMILY HOME WITH PARK VIEWS IN DESIRABLE SELECTIVE SCHOOL ZONE

Nest or Invest

Prajwal and Badri from Propti Connect are delighted to introduce this freshly painted, charming & unique family home of its kind that boasts abundant natural light. Situated in a highly sought-after neighborhood, this residence offers proximity to schools, parks, shopping centers, and various public transportation choices. Four Bedrooms & Stairs with hybrid timber flooring (upgraded just few months

5.92 KW Solar system installed just 2 years ago

Master bedroom with walk-in-robe, ensuite and access to the balcony with Park views

Other three bedrooms – built-in-robe with fit outs

Decent size Living room, open plan family and dining

Extra spacious kitchen offers ample cupboard space for storage

Kitchen is equipped with an electric cooktop, oven, ducted rangehood, and dishwasher

Water purifier integrated to kitchen tap for pure drinking water Ground floor tiles throughout

Main bathroom with bathtub and floor-to-ceiling tiled walls

Spacious ensuite featuring floor-to-ceiling tiled walls

Powder room downstairs featuring floor-to-ceiling tiled walls

Separate spacious storage under the stairs

Generously sized laundry room with direct access to the backyard.

Single lock up garage with remote access plus an open space car port next to the garage

Spacious covered outdoor entertainment space Decent size low maintenance back yard Disclaimer:

### 3/56 THIRD AVENUE, **MACQUARIE FIELDS**

All dimensions are approximate. Actual dimensions may vary. Floor plan prepared by uploadit.com.au 0401957996

Disclaimer: Whilst every effort has been made to ensure the accuracy of these particulars, no warranty is given by the vendor or the agent as to their accuracy. Interested parties should not rely on these particulars as representations of fact but must instead satisfy themselves by inspection or otherwise.