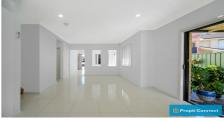

Extra spacious kitchen offers ample cupboard space for storage

Kitchen is equipped with an electric cooktop, oven, ducted rangehood, and dishwasher

Water purifier integrated to kitchen tap for pure drinking water Ground floor tiles throughout