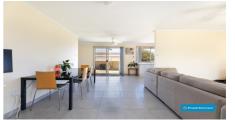

### Featuring: -

- 3 Large bedrooms, built In Rob in the main
- Spacious kitchen with decent of cupboard space
- Gas cooking
- Open-plan living and dining area
- Bathroom and separate toilet
- Reverse-cycle Air conditioning
- Secure front fencing around the property
- Secure Locked carport with a great sized yard
- Floorboard (In all rooms replaced after the photo taken)
- Land size: approx. 344 m<sup>2</sup>