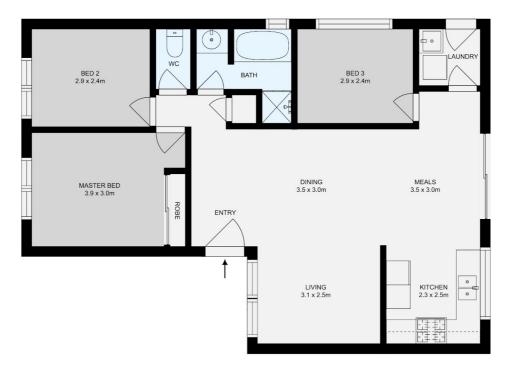

### Featuring: -

- 3 Large bedrooms, built In Rob in the main
- Spacious kitchen with decent of cupboard space
- Gas cooking
- Open-plan living and dining area
- Bathroom and separate toilet
- Reverse-cycle Air conditioning
- Secure front fencing around the property
- Secure Locked carport with a great sized yard
- Floorboard (In all rooms replaced after the photo taken)
- Land size: approx. 344 m<sup>2</sup>

Transportation

PRICE: Contact Agent

Prajwal Bhattarai 0423743157 prajwal@propticonnect.com.au propticonnect.com.au

GROUND FLOOR

12 McLaren Place, Ingleburn

The above plan is a representation only. All dimensions are approximate. Plan is not to scale