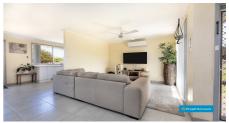

### Featuring: -

- 3 Large bedrooms, built In Rob in the main
- Spacious kitchen with decent of cupboard space
- Gas cooking
- Open-plan living and dining area
- Bathroom and separate toilet
- Reverse-cycle Air conditioning
- Secure front fencing around the property
- Secure Locked carport with a great sized yard
- Floorboard (In all rooms replaced after the photo taken)
- Land size: approx. 344 m<sup>2</sup>