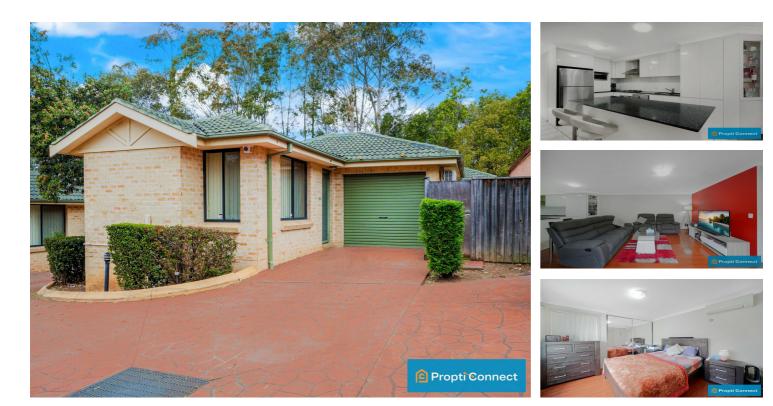

## 12/6-10 ETTALONG ROAD, **GREYSTANES**

#### PRICED TO SELL | NEST OR INVEST

This beautiful three-bedroom brick Veneer villa is situated on the borders of Greystanes, Pendle Hill, and Wentworthville with easy access to M4 and Great Western Highway. Being close to schools, shopping, transport, and sports grounds, it also offers many more features.

Master bedroom with a built-in wardrobe and ensuite 1X bedroom - with built-in wardrobe Decent sized - open plan Living room and dining Updated kitchen with gas cooktop and granite benchtops Kitchen with plenty of cupboard for storage Dishwasher Tiles throughout the wet area Hybrid flooring throughout -living and rooms Main bathroom with bathtub and ceiling height tiles Good size ensuite with ceiling height tiles Separate storage Good size laundry 3X Split system Air Condition - Lounge, Master and second Bedroom Single lock up garage with internal access Extra designated car space Decent size courtyard for outdoor entertainment