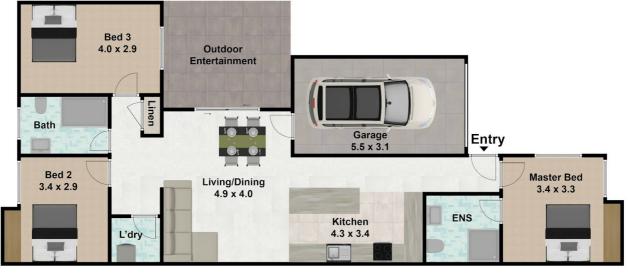

# 12/6-10 Ettalong Road, Greystanes NSW 2145 DISCLAIMER: THIS IS FOR ILLUSTRATIVE PURPOSES ONLY. ALL DIMENSIONS ARE APPROXIMATE AND IT DOES NOT CONSTITUTE PART OF ANY LEGAL DOCUMENT. All dimensions are approximate. Actual dimensions may vary. Floor plan prepared by uploadit.com.au 0401957996