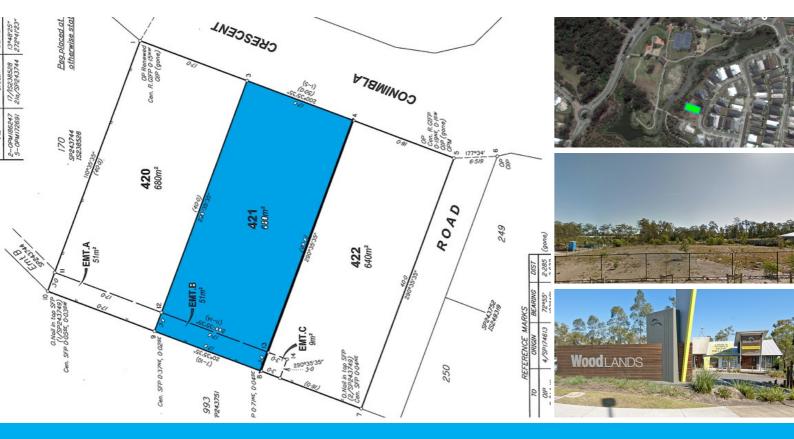

## 15 CONIMBLA CRESCENT WATERFORD

- Large 680 sqm block
- Easy access to the state of the art "District Park"
- Walking distance to Canterbury School
- Close to Woolworths
- 5 minutes from public transport
- Conveniently located 30 minutes south of Brisbane and Gold Coast