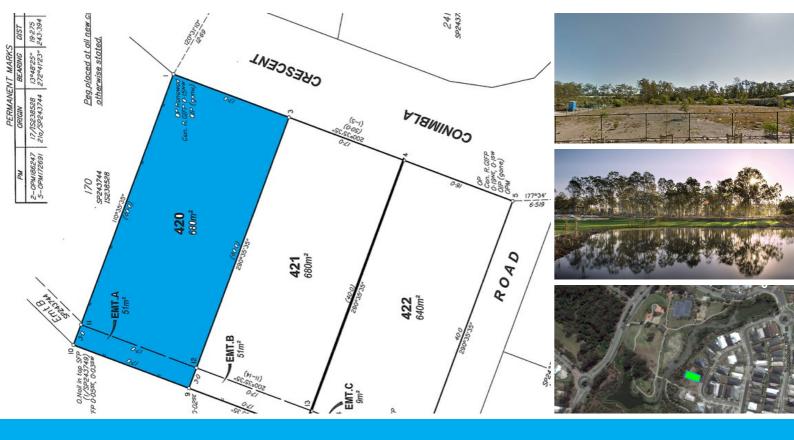

## 13 CONIMBLA CRESCENT WATERFORD

- Large 680 sqm block
- Easy access to the state of the art "District Park"
- Walking distance to Canterbury School
- Close to Woolworths
- 5 minutes from public transport
- Conveniently located 30 minutes south of Brisbane and Gold Coast