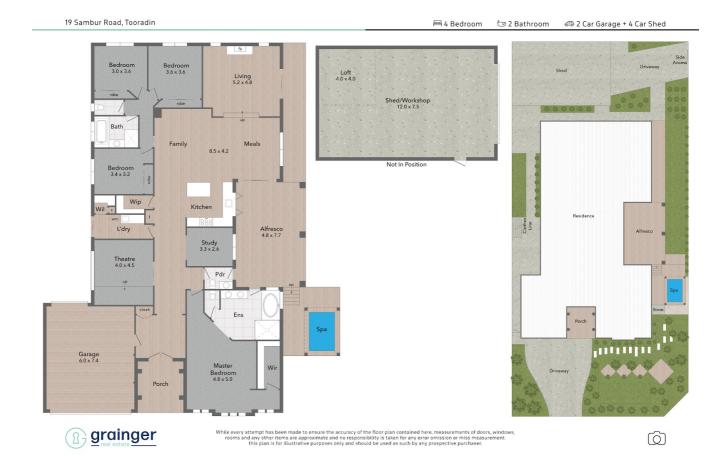

### **CONTEMPORARY COASTAL LUXE**

4 🕮 | 2 📛 | 6 🚍

Step inside and be captivated by the spacious entrance and hallway adorned with light timber flooring and a tasteful colour scheme throughout. The elegant and master suite includes a large walk-in robe and an impressive ensuite with a dual-shower, double-basin vanity, bathtub, and a separate toilet.

Conveniently positioned in the rear wing for complete privacy, are three remaining generous bedrooms (all with built-in robes) and a central family bathroom and toilet.

This family friendly layout has been well-designed with a separate theatre room including projector & screen with surround sound, an PRICE: \$1,240,000 - \$1,320,000 OPEN FOR INSPECTION: N/A.