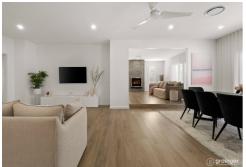

Step inside and be captivated by the spacious entrance and hallway adorned with light timber flooring and a tasteful colour scheme throughout. The elegant and master suite includes a large walk-in robe and an impressive ensuite with a dual-shower, double-basin vanity, bathtub, and a separate toilet.