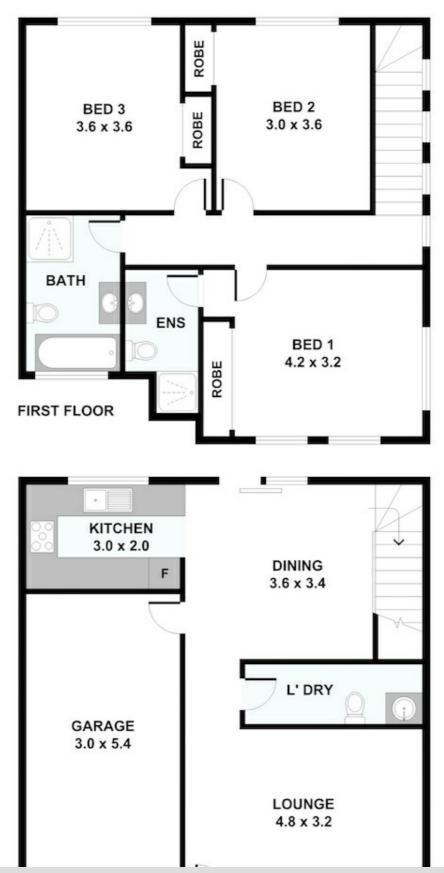

## **FOR SALE**

\$490,000 - \$539,000

Located close to schools, shops and other useful amenities is this practical original 3 bedroom townhouse. Features 3 bedrooms all with carpet, tiled elsewhere,3 toilets and laundry, practical kitchen with stainless steel appliances, reasonable backyard and located on the corner of Hill End Road and Cameron Street on a 225m2 block.

## 66B Hillend Road, Doonside

Disclaimer: Please note this floor plan is for marketing purposes and is to be used as a guide only. All dimensions are estimates only and may not be exact measurements.

**GROUND FLOOR** 