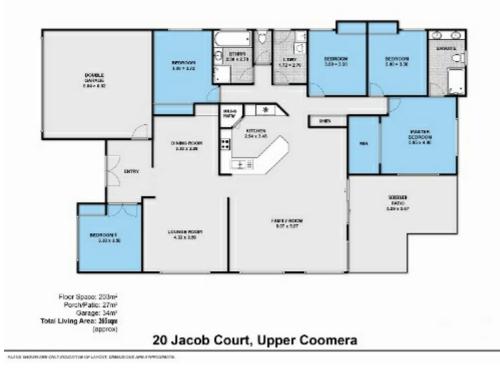

This home occupies 265sqm (approx.), has 5 bedroom true bedroom, is built by a renowned quality builder, home Clarendon Home, you can not go past it for quality for your money.

Outstanding features of the Home:

- Situated at the end of a Cul-de-sac overlooking bushland and very quiet
- The home is a 'Çlaremont 26' design home 265sqm of relaxed living space
- 5 (true) bedrooms featuring: 1x King, 1x Queen plus 3 large Doubles
- Master bedroom has a large walk-in robe plus a wow!! large ensuite and air conditioning
- The other 4 bedrooms all with built-in robes
- Modern kitchen with walk-in pantry, S/S dishwasher and lots of cupboard space
- Large family bathroom with bath and shower
- Large fully screened Alfresco entertaining area under roof
- 4 Split system reverse cycle air conditioning
- Double car accommodation with remote control doors
- Tinted windows with screens on all windows
- The ease and added health benefits of tiles with carpet in 3 of the bedrooms
- Two work sheds or office or outside play areas
- Fully fenced and very private

### 5 BED | 2 BATH | 3 CAR

PRICE: \$530,000

OPEN FOR INSPECTION: N/A

Lynne Wenban 0409008272 lynnewenban@atrealty.com.au www.atrealty.com.au

Disclaimer: Please note this floor plan is for marketing purposes and is to be used as a guide only. All dimensions are estimates only and may not be exact measurements.