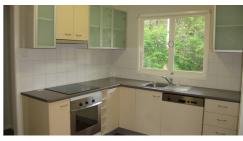

## INVESTOR OR FIRST HOME OWNER SPECIAL!

This high set timber home sits on 592sqm enjoying an easterly aspect.

Enter through a large air conditioned living and dining area and you'll be stunned by the freshly polished hardwood floors which feature throughout the property. Move through to the renovated kitchen which has an electric cooktop, oven and dishwasher.