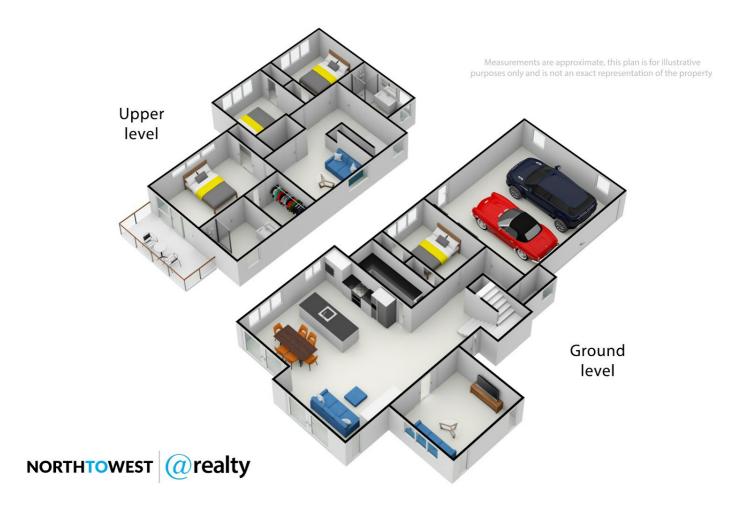

## LIVIN' ON THE EDGE.

OPEN HOMES CANCELLED - UNDER CONTRACT

Occupying an exceptional position where urban sprawl borders the big beyond, this fine property deserves your careful consideration.

Built by award winning Sentinel Homes in 2015 this fine home offers an ample circa 234sqm of quality living space across two levels. Think high stud ceilings, roomy spaces, large windows, a norwesterly aspect letting natural light stream in & excellent flow to covered & uncovered patios & sprawling 1506sqm (mol) grounds.

A home chocka with everything you need for carefree living, the ground floor is dedicated to creation, relaxation and connection. Whipping up tasty culinary creations while engaging with your nearest and dearest will be a pleasure in your well-equipped kitchen - stocked with quality appliances, & with fabulous overflow provided by the adjoining butlers pantry. A set up for all seasons, dedicated to function, year-round comfort & harmony. Dine indoors or under the stars. Relax together - or separately. Every member of your family - parents needing peace, chatty kids & gaming teenagers - will be well catered for here.

The upper level is the accomodation zone, although there is a double bedroom on the ground floor too. On this level you have two big bedrooms, the family bathroom, another lounge & the master suite, with walk-in-robe, ensuite & dreamy balcony with glass balustrade - feel the breeze through your bedroom, listen to the birdsong, appreciate that emerald view. Magic.

## 4 BED | 2 BATH | 2 CAR

PRICE:

Price by Negotiation

**OPEN FOR INSPECTION:** 

N/A

Maria Santayana 021454694 m.santayana@realty.co.nz www.atrealty.co.nz

Disclaimer: Please note this floor plan is for marketing purposes and is to be used as a guide only. All dimensions are estimates only and may not be exact measurements.