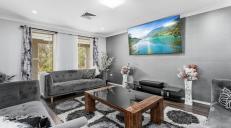

#### Features Include:

- Boasting four generously proportioned bedrooms with built in robes
- The master suite is equipped an ensuite
- Expansive living room
- Separate family / dining room
- Renovated kitchen includes ample storage options & bench space
- Stainless steel dishwasher
- Gas cooking
- Stone benchtops with a waterfall edge breakfast bar
- Pantry
- Bright & airy main bathroom features a corner bath
- Laundry has backyard & garage access
- Ducted air conditioning
- New flooring
- Freshly painted
- Undercover entertaining alfresco
- Inviting in-ground swimming pool
- Double side gate access, perfect accommodation for a caravan, boat or trailer
- Double garage with remote & internal access
- 607sqm block