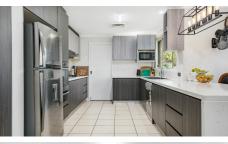

#### Features Include:

- Boasting four generously proportioned bedrooms with built in robes
- The master suite is equipped an ensuite
- Expansive living room
- Separate family / dining room
- Renovated kitchen includes ample storage options & bench space
- Stainless steel dishwasher
- Gas cooking
- Stone benchtops with a waterfall edge breakfast bar
- Pantry
- Bright & airy main bathroom features a corner bath
- Laundry has backyard & garage access
- Ducted air conditioning
- New flooring
- Freshly painted
- Undercover entertaining alfresco
- Inviting in-ground swimming pool
- Double side gate access, perfect accommodation for a caravan, boat or trailer
- Double garage with remote & internal access
- 607sqm block