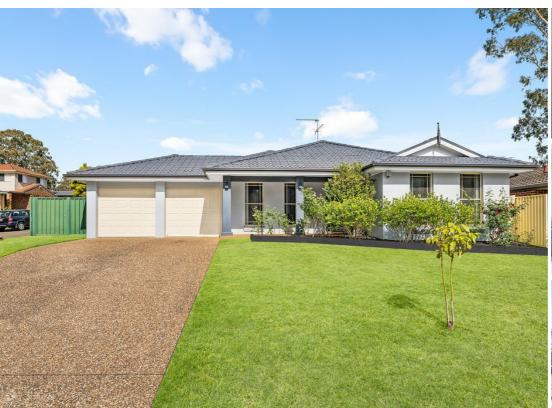

# IMPECCABLE FAMILY HOME WITH A SWIMMING POOL

28 Ironside Ave, St Helens Park sits proudly on its superbly situated 607sqm block of land. Recently renovated throughout, it's fresh vibrant interiors have been cleverly designed with modern taste that fits in perfectly with family living. Space has been maximised to ensure a high level of comfort & practicality are achieved across the impressive floor plan. Equipped with the ultimate entertainer - an in-ground swimming pool, you can be rest assured knowing this is a home your family will thrive in!

#### Features Include:

- Boasting four generously proportioned bedrooms with built in robes
- The master suite is equipped an ensuite
- Expansive living room
- Separate family / dining room
- Renovated kitchen includes ample storage options & bench space
- Stainless steel dishwasher
- Gas cooking
- Stone benchtops with a waterfall edge breakfast bar
- Pantry
- Bright & airy main bathroom features a corner bath
- Laundry has backyard & garage access
- Ducted air conditioning
- New flooring
- Freshly painted
- Undercover entertaining alfresco
- Inviting in-ground swimming pool
- Double side gate access, perfect accommodation for a caravan, boat or trailer
- Double garage with remote & internal access
- 607sqm block

Located in a quiet family friendly pocket of St Helens Park, this family home is within close proximity to Local shops, schools, child friendly parks & reserves and a short drive to Campbelltown hospital & the popular shopping destination Macarthur Square. This home is one to put at the top of your inspection list.