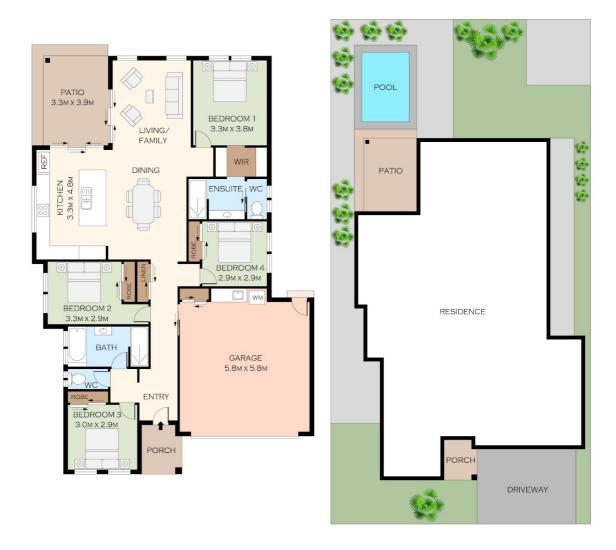

The heart of this home features a spacious open plan living/dining area with a luxe well-equipped kitchen with expansive bench space, quality 900mm stove/oven and ample storage. The master suite evokes warmth, style and charm with an innovative use of space featuring a walk-in robe, beautifully appointed en-suite with double shower and secluded toilet. The family-friendly residence is set on a 450m2 block featuring a lux inground mineral pool with tropical landscaping providing the perfect setting for relaxed living and effortless entertaining.

Potential rental income: \$550 - \$600 per week

Land size: 450m2 with side access Currently owner occupied

HOME FEATURES:

KITCHEN

- 900mm cooktop
- 900mm over
- Fridge tap
- Dishwasher

DINING/LIVING

#### 4 BED | 2 BATH | 2 CAR

PRICE: Sold by Mitchell Younger

OPEN FOR INSPECTION: N/A

Mitchell Younger 0488458887 mitchell.younger@atrealty.com.au www.atrealty.com.au

Disclaimer: Please note this floor plan is for marketing purposes and is to be used as a guide only. All dimensions are estimates only and may not be exact measurements.