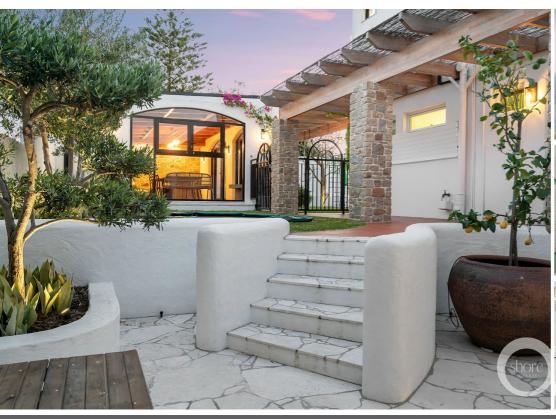

Your anticipation will already be peaking as you make it to the front door of this gorgeous and authentic European inspired home with an abundance of super contemporary designer flair.

Think striking arched architecture, natural granite feature pillars, lush green vines meandering up the exterior walls, micro-cement render pigments in Greek islands white adorning curved feature walls, and travertine crazy paving underfoot.

Potted citrus, herbs and olives cause your mind to wander towards culinary delights which form the heart of any home and the air is thick with the scent of flowering jasmine which grows around the home's perimeter.

Glide past the heavy rustic timber artisan front doors, and you are sure to be dazzled by the formal entry. A striking Gucci-heron wallpapered feature wall of dancing waterbirds in soothing shades of garden green prepares you for a home that surely belongs to a designer and an artist and leaves you pining for more.

Rich atmospheric Continental influence abounds throughout this glorious coastal home, but absolutely nothing is stoic or old fashioned. Exquisite high end luxury drives an aesthetic and a colour palette at the forefront of youth and zeitgeist. Welcome to the many moods and influences of this home, perched high on a north facing hilltop on City Beach's glorious coastal fringe with ocean views as far as the eye can see.