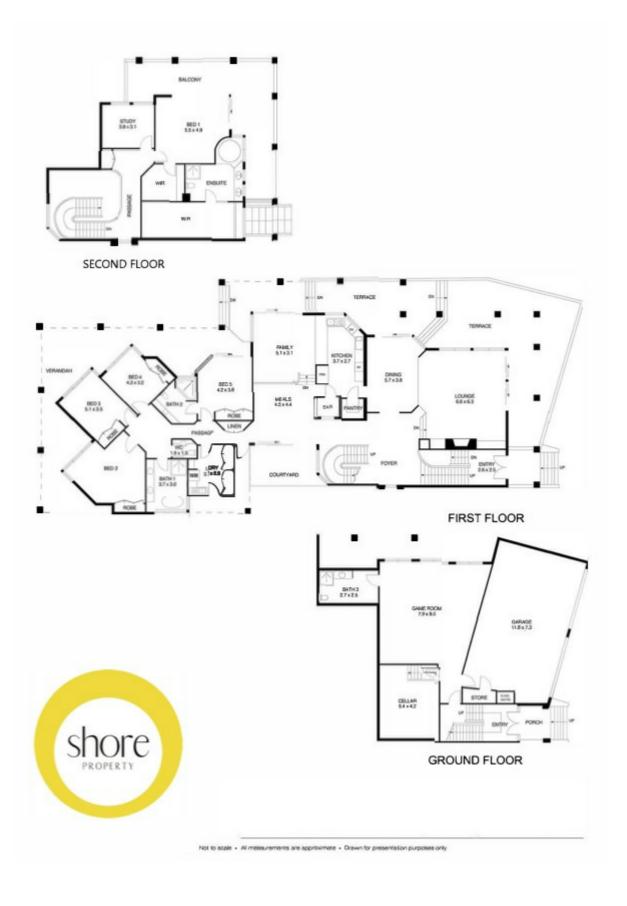

- A remarkable one-off estate with grand family home built over three levels featuring tennis court, 2 Pools, 5 bedrooms, 4 bathrooms plus study, subterranean wine cellar and 4 car garage.

Perhaps the only property of its kind and of its magnitude on the entire coastline of Perth's centra beaches... and it is directly due west as the crow flies in the shortest distance possible from the Perth CBD.

## 5 BED | 4 BATH | 6 CAR

PRICE: Under | Offer

OPEN FOR INSPECTION: N/A

Scott Swingler 0448172307 scott@shore-property.com.au Shore Property

Disclaimer: Please note this floor plan is for marketing purposes and is to be used as a guide only. All dimensions are estimates only and may not be exact measurements.