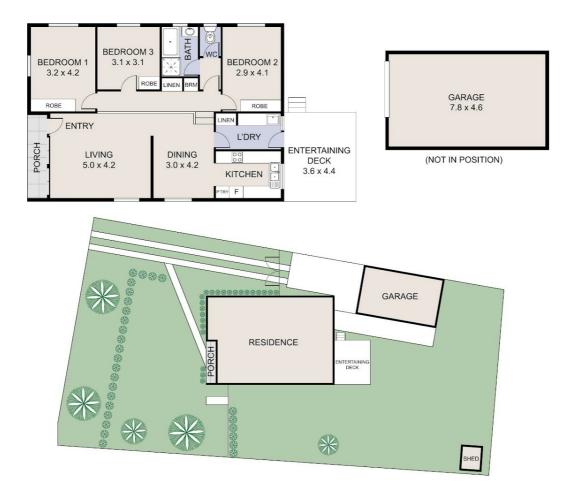

## 3 BED | 1 BATH | 1 CAR

PRICE: Buyer Interest From \$740k

**OPEN FOR INSPECTION:** N/A

**Catherine Halloran** 0490045819 catherine@thepropertyagents.com.au www.thepropertyagents.com.au

Disclaimer: Please note this floor plan is for marketing purposes and is to be used as a guide only. All dimensions are estimates only and may not be exact measurements.