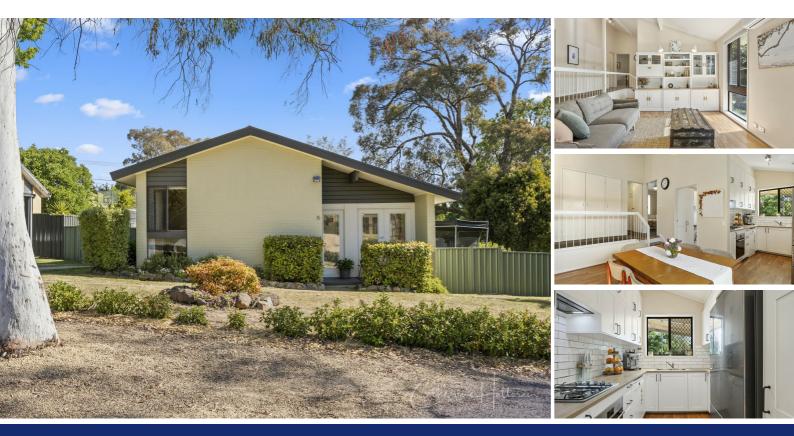

## WARM & INVITING FIRST HOME!

\*\* This property will go to Auction on Tues 5 Dec at 6pm if not sold prior \*\*

If you're looking for the perfect blend of charm and value, you have found it at 6 Garrard Place!

From the moment you enter you'll feel instantly at home within the sunlit living area, featuring a full panel of French doors to the front taking full advantage of the north-facing aspect. The splitlevel design, with endearing raked ceilings, are complimented by easy-care timber laminate floors throughout the separate living & dining spaces.

The kitchen and laundry have been renovated to blend seamlessly with the character of the home, whilst also maximising storage. Buyers will love the clean lines of white cabinetry against timber-look benchtops, complete with gas cooking and dishwasher, where it's easy to keep an eye on the kids or pets through the kitchen window while you potter.

Each of the bedrooms have been upgraded with a wardrobe for storage, and are carpeted for comfort. The lounge room has a split system installed for heating and cooling, with ceiling fans fitted to each bedroom.

The rear yard is a fabulous size, with plenty of options for future extension if desired. Picture family get togethers on the back deck, with plenty of room for backyard cricket, while the surrounding trees attract an array of beautiful birdlife. The oversized single garage provides additional storage, or option to convert to a further living space - there is so much potential with this lovely home!

Positioned close to local parks, schools and shops, this is a perfect home in a great location don't miss your chance to own it!

Summary of Features:

Painted Exterior

- Split-Level Design w/ Raked Ceilings
- · Separate Lounge & Dining Areas
- Timber Laminate Floors
- Renovated Kitchen w/ Dishwasher & Gas Cooktop
- Split System AC