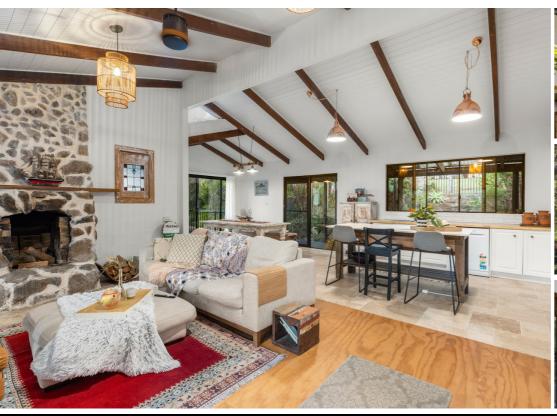

#### The main residence:

El SPLENDIDO FARM's main house is the epitome of modern elegance within a rural setting. With four spacious bedrooms, a high-ceilinged open design, and an expansive kitchen featuring a 900mm gas cooker, this home is a canvas for creating lasting memories. The master suite, situated in its private wing, offers moonlit outdoor baths, an ensuite with floor-to-ceiling tiles, and a walk-in robe. A cosy fireplace warms the main living area, while the alfresco space invites you to entertain or enjoy the breathtaking views. This property seamlessly combines the luxuries of modern living with the tranquillity of the countryside, offering a lifestyle of serenity and sophistication.

Your Mediterranean Retreat: