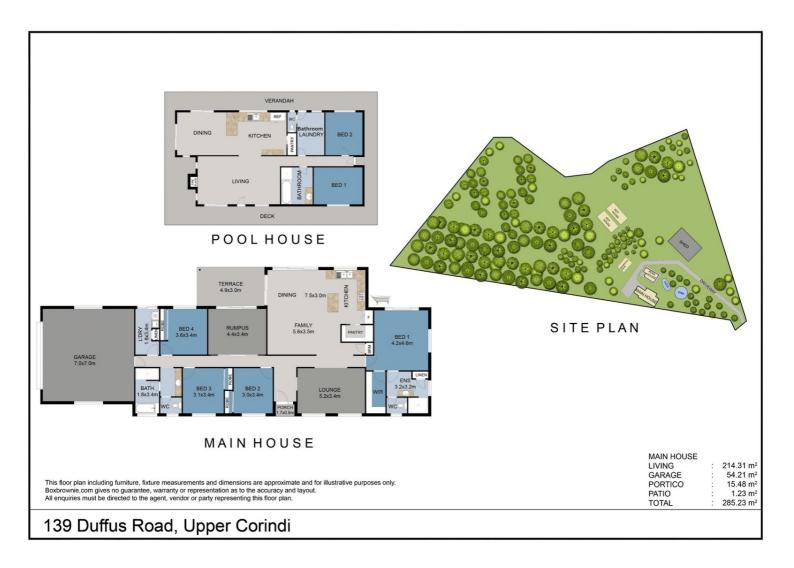

#### 139 DUFFUS ROAD **UPPER CORINDI**

#### The main residence:

El SPLENDIDO FARM's main house is the epitome of modern elegance within a rural setting. With four spacious bedrooms, a high-ceilinged open design, and an expansive kitchen featuring a 900mm gas cooker, this home is a canvas for creating lasting memories. The master suite, situated in its private wing, offers moonlit outdoor baths, an ensuite with floor-to-ceiling tiles, and a walk-in robe. A cosy fireplace warms the main living area, while the alfresco space invites you to entertain or enjoy the breathtaking views. This property seamlessly combines the luxuries of modern living with the tranquillity of the countryside, offering a lifestyle of serenity and sophistication.

### 6 BED | 4 BATH | 5 CAR

PRICE: \$1,800,000

OPEN FOR INSPECTION: N/A