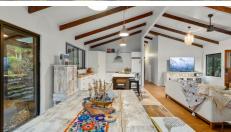

#### The main residence:

El SPLENDIDO FARM's main house is the epitome of modern elegance within a rural setting. With four spacious bedrooms, a high-ceilinged open design, and an expansive kitchen featuring a 900mm gas cooker, this home is a canvas for creating lasting memories. The master suite, situated in its private wing, offers moonlit outdoor baths, an ensuite with floor-to-ceiling tiles, and a walk-in robe. A cosy fireplace warms the main living area, while the alfresco space invites you to entertain or enjoy the breathtaking views. This property seamlessly combines the luxuries of modern living with the tranquillity of the countryside, offering a lifestyle of serenity and sophistication.