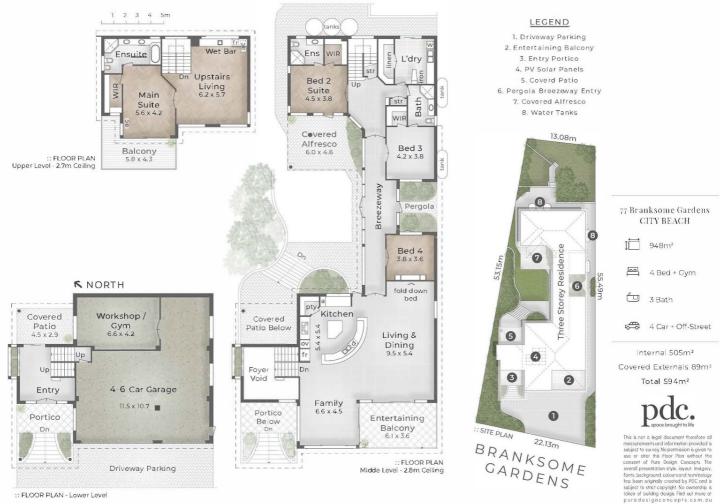

Features 4 bedrooms plus study, seperate living areas, a six car garage, double glazed windows, parquetry floors, multiple balconies, central north facing courtyard with water-wise artificial lawns and a mature citrus orchard in the back yard.

## 4 BED | 3 BATH | 6 CAR

PRICE: Under | Offer

OPEN FOR INSPECTION: N/A

Scott Swingler 0403344649 scott@shore-property.com.au Shore Property

:: FLOOR PLAN - Lower Level

Disclaimer: Please note this floor plan is for marketing purposes and is to be used as a guide only. All dimensions are estimates only and may not be exact measurements.