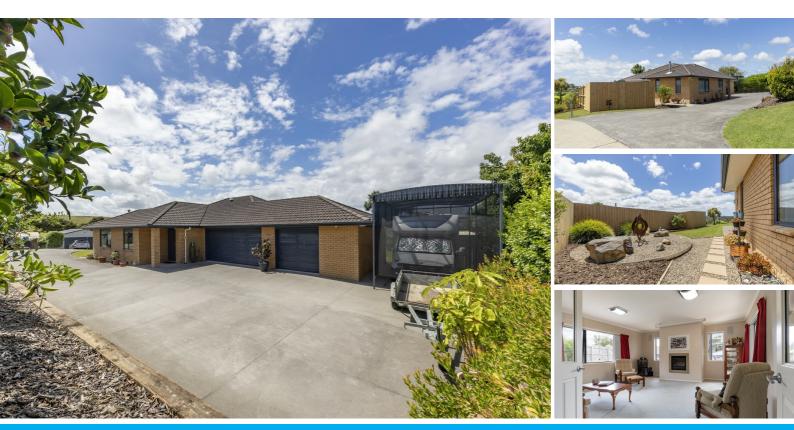

#### 15 GAVINIKE PLACE WAIMAUKU

. Built by Platinum Homes in 2010, this low maintenance home offers easy living across an ample 257sqm.

The 2099sqm (mol) property has picturesque grounds offering a mix of level lawn, gently sloping colourfully landscaped areas, entertaining area & parking. \*total sqm includes ROW

. Living areas enjoy a northerly aspect - both have flow out to a large concrete patio with motorised awning & the garden beyond. The main living area also enjoys pretty elevated views across the valley.

. So. Much. Parking. Triple internal access garaging - just over 63sqm of it. Plus an extra high archgola bay for your campervan, boat or covered outdoor workspace & plenty of parking off street too. Room for your current toys...& perhaps some new ones.

. And finally, the incredible location. Zoned for Waimauku School, with its stellar reputation. Local shops are handy & you are only a 10-15min drive to Kumeu or Muriwai.

Could this be your next home?