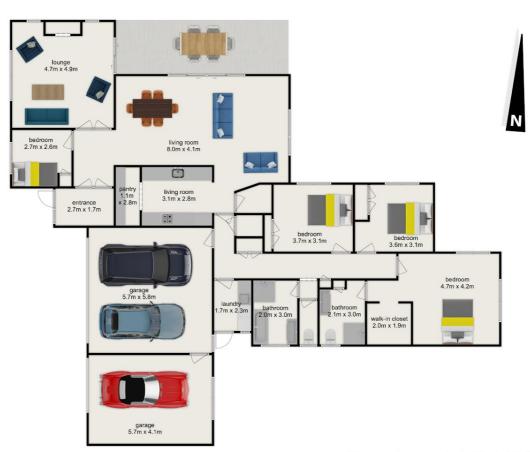

. The kitchen is well-equipped with Fisher & Paykel appliances & has an extra-large walk in pantry & utility closet opposite. One of the things this home certainly has in spades is storage!

. On the accomodation front, we have four bedrooms - three are roomy doubles & the fourth is a single with excellent separation from the rest - great for an office or a family member needing additional privacy.

. So. Much. Parking. Triple internal access garaging - just over 63sqm of it. Plus an extra high archgola bay for your campervan, boat or covered outdoor workspace & plenty of parking off street too. Room for your current toys...& perhaps some new ones.

### 4 BED | 2 BATH | 4 CAR

PRICE: Enquiries Over \$1,350,000

OPEN FOR INSPECTION: N/A

Maria Santayana 021454694 m.santayana@realty.co.nz www.atrealty.co.nz

Measurements are approximate, this plan is for illustrative purposes only and is not an exact representation of the property

Disclaimer: Please note this floor plan is for marketing purposes and is to be used as a guide only. All dimensions are estimates only and may not be exact measurements.

Maria Santayana 021454694 m.santayana@realty.co.nz www.atrealty.co.nz