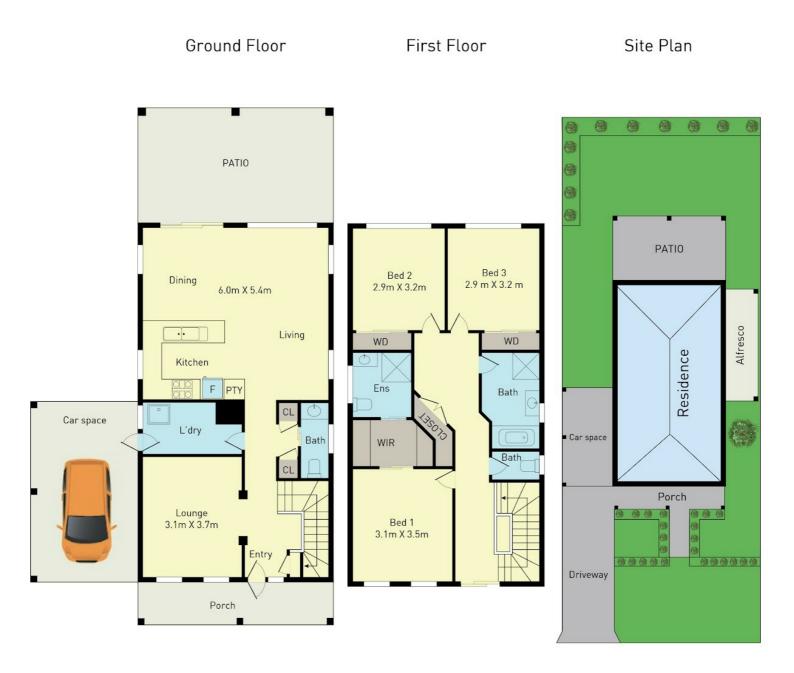

#### 4 BED | 2 BATH | 2 CAR

PRICE: \$560,000 - \$599,000

OPEN FOR INSPECTION: N/A

Joseph Hanna 0423966320 joseph@atrealty.com.au www.atrealty.com.au

Internal 127 m<sup>2</sup>

### 18 Mayfair Street, Wyndham Vale

\* Dimensions are approximate and for illustrative purpose only

xA

Disclaimer: Please note this floor plan is for marketing purposes and is to be used as a guide only. All dimensions are estimates only and may not be exact measurements.