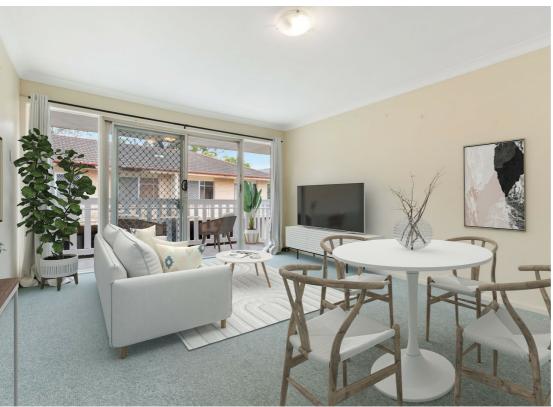

#### AN AFFORDABLE START IN INNER CITY

There is a great opportunity here, just 5 km to city! This first floor unit offers comfort and convenience at an entry-level price range, two generous bedrooms with built-in robes, spacious living room, kitchen with rear entrance, bathroom & toilet combined, plus an undercover carport.

- \* Total floor area 126 sqm.
- \* 41 sqm utility & laundry combined downstairs.
- \* 2 of 3 units are owner occupied.
- \* Body corporate levy: \$500 per qtr.
- \* Walking distance to Coorparoo & Stones Corner shopping precincts, bus and well-sought after schools.
- \* Only minutes to Westfield Carindale, Pacific Motorway, PA & Greenslopes Hospitals by car.