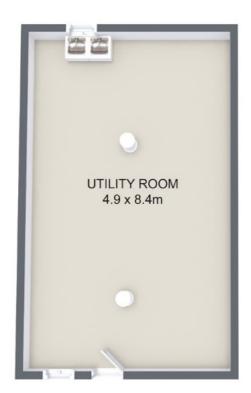

- \* Total floor area 126 sqm.
- \* 41 sqm utility & laundry combined downstairs.
- \* 2 of 3 units are owner occupied.
- \* Body corporate levy: \$500 per qtr.
- \* Walking distance to Coorparoo & Stones Corner shopping precincts, bus and well-sought after schools.
- \* Only minutes to Westfield Carindale, Pacific Motorway, PA & Greenslopes Hospitals by car.