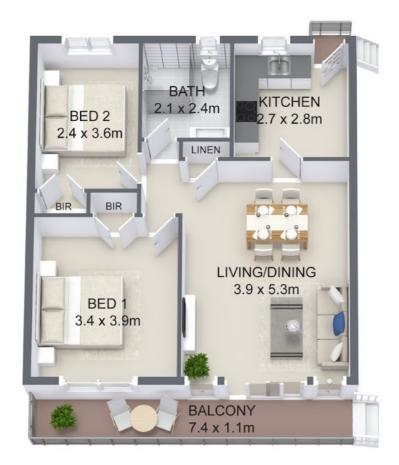

#### AN AFFORDABLE START IN INNER CITY

There is a great opportunity here, just 5 km to city! This first floor unit offers comfort and convenience at an entry-level price range, two generous bedrooms with built-in robes, spacious living room, kitchen with rear entrance, bathroom & toilet combined, plus an undercover carport.

- \* Total floor area 126 sqm.
- \* 41 sqm utility & laundry combined downstairs.
- \* 2 of 3 units are owner occupied.
- \* Body corporate levy: \$500 per qtr.
- \* Walking distance to Coorparoo & Stones Corner shopping precincts, bus and well-sought after schools.
- \* Only minutes to Westfield Carindale, Pacific Motorway, PA & Greenslopes Hospitals by car.

### 2 BED | 1 BATH | 1 CAR

PRICE: \$480,000

**OPEN FOR INSPECTION:** 

N/A

Danson Kwok 0434675557 dansonkwok@atrealty.com.au www.atrealty.com.au

Disclaimer: Please note this floor plan is for marketing purposes and is to be used as a guide only. All dimensions are estimates only and may not be exact measurements.