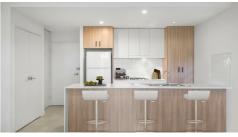

- Two Generously Sized Bedrooms with Built in Wardrobes and Access to Courtyard
- En-Suite to Master and Modern Bathroom
- Spacious North Facing Courtyard Ideal for Entertaining
- Modern Gas Kitchen with Stone Benchtops and High Quality Cabinetry
- Ducted Air-Conditioning & Intercom