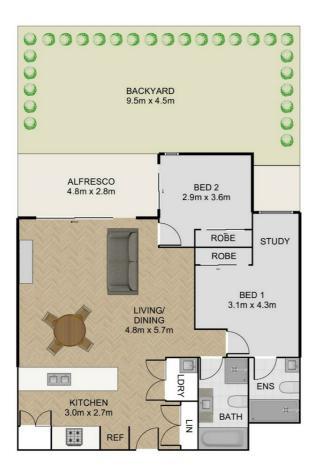

- Two Generously Sized Bedrooms with Built in Wardrobes and Access to Courtyard
- En-Suite to Master and Modern Bathroom
- Spacious North Facing Courtyard Ideal for Entertaining
- Modern Gas Kitchen with Stone Benchtops and High Quality Cabinetry
- Ducted Air-Conditioning & Intercom

## 2 BED | 2 BATH | 1 CAR

PRICE:

Contact Agent

**OPEN FOR INSPECTION:** 

N/A

Jason Nguyen 0478684380 jnguyen@atrealty.com.au www.smythproperty.com.au

DISCLAIMER: Whilst we deem this information to be reliable. We cannot uarantee its accuracy and accept no responsibility for such. Interested

Disclaimer: Please note this floor plan is for marketing purposes and is to be used as a guide only. All dimensions are estimates only and may not be exact measurements.