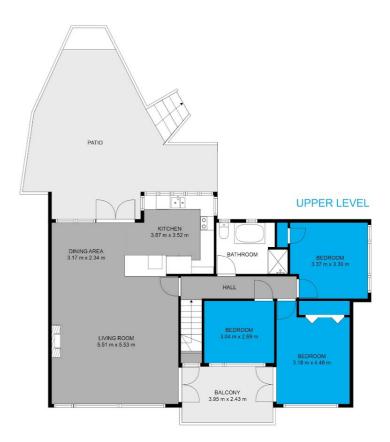

The upper level boasts 3 spacious bedrooms, a family bathroom complete with a relaxing bathtub, and an open-plan modern kitchen that flows seamlessly into the dining and spacious living area. The indoor/outdoor flow to the fully fenced backyard is perfect for hosting BBQ parties and spending quality family time together.

Disclaimer: Please note this floor plan is for marketing purposes and is to be used as a guide only. All dimensions are estimates only and may not be exact measurements.