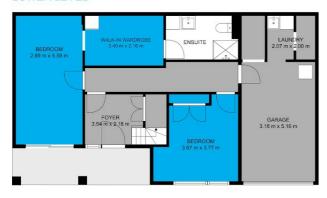

The lower level is designed with flexibility in mind, featuring two bedrooms, an additional bathroom, a separate laundry room, and a single garage with storage space. This layout is perfect for extended family living, a granny flat, or a teenager's retreat. There is lots of parking in front of the house, along with convenient dual property access for vehicles.

#### LOWER LEVEL

DISCLAMIER: Plans shown are for presentation purposes only and are not part of any legal document or title They are subject to errors, omissions, inaccuracies and should not be used as a sole and accurate reference. Interested parties should make their own inquiries using independent sources.