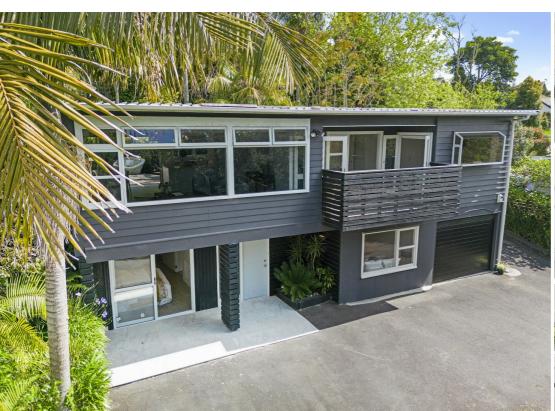

#### SOLID HOME WITH GRANNY FLAT!

Discover the allure of this stylish weatherboard home, offering a generous floor area of approximately 200m², nestled on a spacious freehold section of around 802m². With its 5 bedrooms and 2 bathrooms, this property is a canvas of possibilities waiting to be explored.

The upper level boasts 3 spacious bedrooms, a family bathroom complete with a relaxing bathtub, and an open-plan modern kitchen that flows seamlessly into the dining and spacious living area. The indoor/outdoor flow to the fully fenced backyard is perfect for hosting BBQ parties and spending quality family time together.

The lower level is designed with flexibility in mind, featuring two bedrooms, an additional bathroom, a separate laundry room, and a single garage with storage space. This layout is perfect for extended family living, a granny flat, or a teenager's retreat. There is lots of parking in front of the house, along with convenient dual property access for vehicles.