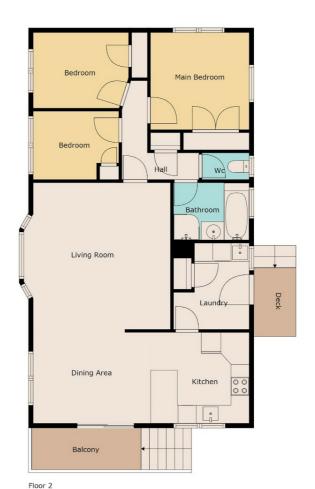

The home is a comfortable starter with spacious living and kitchen areas and a huge laundry/wet room. If you choose to, there is scope to add your touches to create your family sanctuary. A basement garage also provides plenty of storage space for bikes, mowers and more, with ample off-street parking available.

## 3 BED | 1 BATH | 1 CAR

PRICE:

Enquiries Over \$699,000

**OPEN FOR INSPECTION:** 

N/A

Nandi Freeman 0276832716 freewill@realty.co.nz freewillrealty.co.nz

88 Marshall Ave

THIS PLAN IS INDICATIVE ONLY, ACTUAL MAY VARY.

Disclaimer: Please note this floor plan is for marketing purposes and is to be used as a guide only. All dimensions are estimates only and may not be exact measurements.