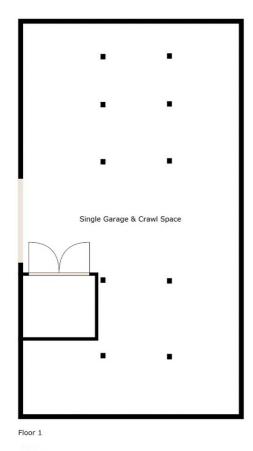

The home is a comfortable starter with spacious living and kitchen areas and a huge laundry/wet room. If you choose to, there is scope to add your touches to create your family sanctuary. A basement garage also provides plenty of storage space for bikes, mowers and more, with ample off-street parking available.

## 3 BED | 1 BATH | 1 CAR

PRICE:

Enquiries Over \$699,000

**OPEN FOR INSPECTION:** 

N/A

Nandi Freeman 0276832716 freewill@realty.co.nz freewillrealty.co.nz

88 Marshall Ave

THIS PLAN IS INDICATIVE ONLY, ACTUAL MAY VARY.

Disclaimer: Please note this floor plan is for marketing purposes and is to be used as a guide only. All dimensions are estimates only and may not be exact measurements.