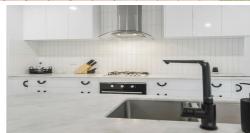

Features of this home:

Gorgeous Kitchen: The kitchen is the heart of the house, and it has an extended island bench and counter tops made of locally sourced Chillagoe Marble, a breakfast bar, a dishwasher, a tonne of cabinet space, and a huge back walk in pantry with abundant bench space for all your appliances.