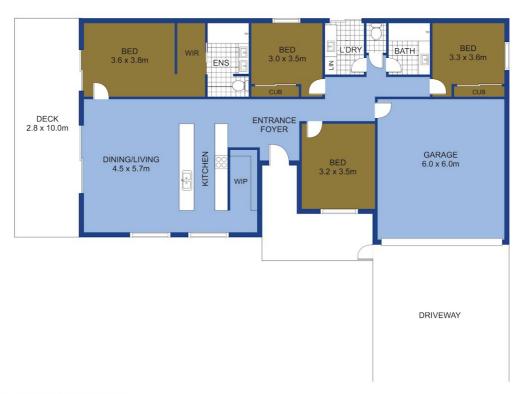

# - NEWLY BUILT DESIGNER FAMILY HOME ON Under Contract with CHRIS EUSTACE 762SQM -

This 1 year old constructed home is an absolute beauty and is located on a large 762sqm plot in a quiet cul-de-sac.

This home offers everything you could want, with four bedrooms, two bathrooms, an open floor plan design, and a kitchen that will blow you away and a yard with room to park your caravan or boat onsite makes this property a real bonus.

Features of this home:

Gorgeous Kitchen: The kitchen is the heart of the house, and it has an extended island bench and counter tops made of locally sourced Chillagoe Marble, a breakfast bar, a dishwasher, a tonne of cabinet space, and a huge back walk in pantry with abundant bench space for all your appliances.

The living room, kitchen, and dining area are all open to one another and go out to the covered backyard patio via sliding glass doors.

There are four bedrooms in total, three of which are rather spacious and can be found towards the back of the house. These rooms are all tiled, have air conditioning, ceiling fans, and built in closets. The master bedroom is situated in the front of the home, away from the rest of the living quarters, for maximum solitude. Floor to ceiling terrazzo look tiles surround the double showers coupled with his and hers vanity, giving you that pure lux feeling.

#### 3 ALFINA CLOSE, BENTLEY PARK

Renderings and floor plans are intended only as a general reference. Feature, materials, finishes, layout and actual measurement of unit may be different than shown.