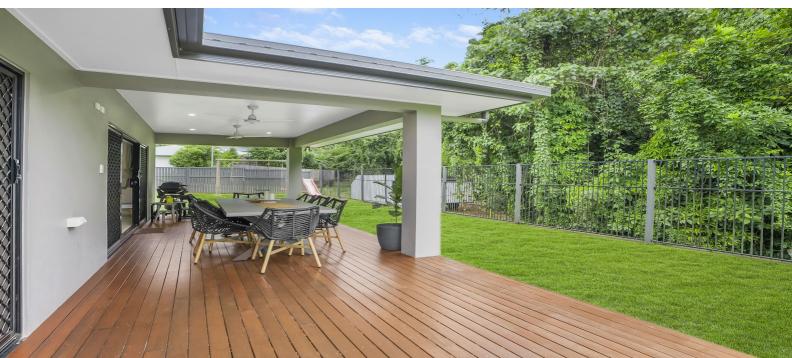

The living room, kitchen, and dining area are all open to one another and go out to the covered backyard patio via sliding glass doors.

There are four bedrooms in total, three of which are rather spacious and can be found towards the back of the house. These rooms are all tiled, have air conditioning, ceiling fans, and built in closets. The master bedroom is situated in the front of the home, away from the rest of the living quarters, for maximum solitude. Floor to ceiling terrazzo look tiles surround the double showers coupled with his and hers vanity, giving you that pure lux feeling.