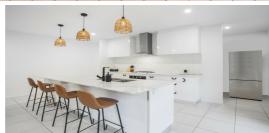

Features of this home:

Gorgeous Kitchen: The kitchen is the heart of the house, and it has an extended island bench and counter tops made of locally sourced Chillagoe Marble, a breakfast bar, a dishwasher, a tonne of cabinet space, and a huge back walk in pantry with abundant bench space for all your appliances.