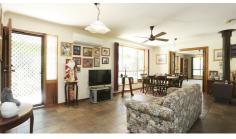

#### Additional features include:

- Beautiful timber kitchen with spectacular leadlight windows
- · Slate flooring throughout kitchen, family and meals area
- · Large separate living room from family room
- · Wood combustion heater and wall mounted a/c in family room
- Study / Studio leading from Master Bedroom
- · All bedrooms with built-in wardrobes
- · Master Bedroom with built-in robe and walk-in robe
- · Large Shed and Workshop
- Separate lined and airconditioned office / kids retreat
- Skymuster NBN
- 35,000 gallons 132,000 ltrs (Approx)
- 12 Panel 3kw Solar System
- Waste Water Envirocycle and irrigation system to plants / shrubs
- 2 x separate undercover garden areas
- Fenced horse paddock with shelter shed