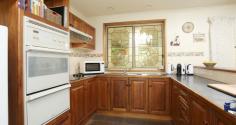

#### Additional features include:

- Beautiful timber kitchen with spectacular leadlight windows
- · Slate flooring throughout kitchen, family and meals area
- · Large separate living room from family room
- · Wood combustion heater and wall mounted a/c in family room
- Study / Studio leading from Master Bedroom
- · All bedrooms with built-in wardrobes
- · Master Bedroom with built-in robe and walk-in robe
- · Large Shed and Workshop
- Separate lined and airconditioned office / kids retreat
- Skymuster NBN
- 35,000 gallons 132,000 ltrs (Approx)
- 12 Panel 3kw Solar System
- Waste Water Envirocycle and irrigation system to plants / shrubs
- 2 x separate undercover garden areas
- Fenced horse paddock with shelter shed