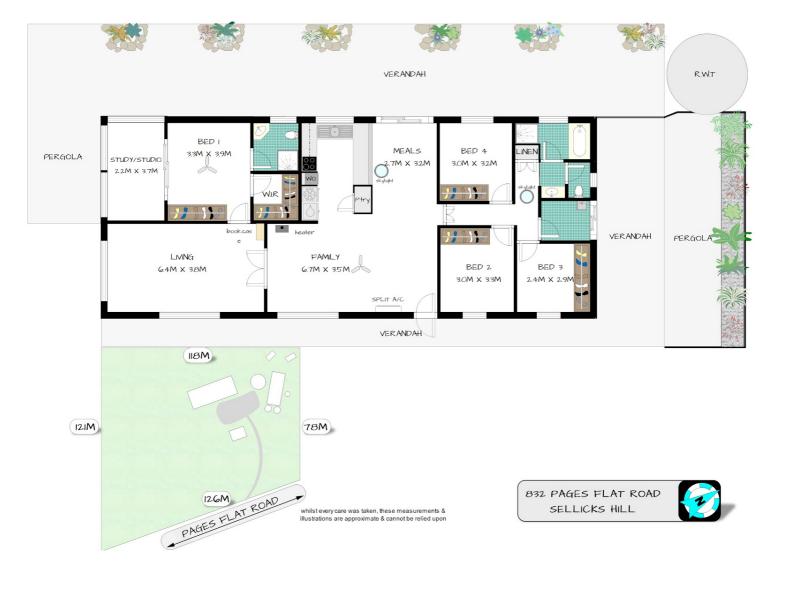

#### Additional features include:

- Beautiful timber kitchen with spectacular leadlight windows
- · Slate flooring throughout kitchen, family and meals area
- · Large separate living room from family room
- · Wood combustion heater and wall mounted a/c in family room
- Study / Studio leading from Master Bedroom
- · All bedrooms with built-in wardrobes
- · Master Bedroom with built-in robe and walk-in robe
- · Large Shed and Workshop
- Separate lined and airconditioned office / kids retreat
- Skymuster NBN
- 35,000 gallons 132,000 ltrs (Approx)
- 12 Panel 3kw Solar System
- Waste Water Envirocycle and irrigation system to plants / shrubs
- 2 x separate undercover garden areas
- Fenced horse paddock with shelter shed

# 4 BED | 2 BATH | 3 CAR

PRICE:

\$595,000 to \$630,000

**OPEN FOR INSPECTION:** 

N/A

# Shane Magor 0400254933 shanemagor@atrealty.com.au www.bluedoorproperty.com.au RLA: 269823

Disclaimer: Please note this floor plan is for marketing purposes and is to be used as a guide only. All dimensions are estimates only and may not be exact measurements.