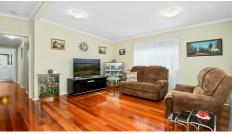

The home has a comfortable veranda that welcomes you into this beautiful home and perfect for a morning cuppa! The kitchen is ultra-modern featuring an induction cook top, dishwasher, stone bench-tops and a large walk-in pantry. The living room is spacious to the open plan of the kitchen and dining area with reverse cycle air conditioning and gas heating options for your living comfort.

There are three bedrooms, two with built-in wardrobes and the spacious master bedroom has air conditioning. Another impressive feature is the beautifully polished floorboards featured in the living areas and hallway; all the bedrooms have carpet.