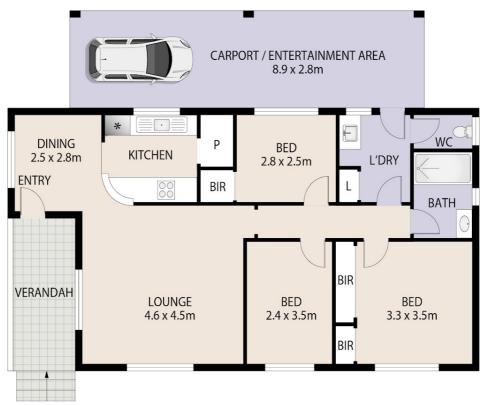

The home has a comfortable veranda that welcomes you into this beautiful home and perfect for a morning cuppa! The kitchen is ultra-modern featuring an induction cook top, dishwasher, stone bench-tops and a large walk-in pantry. The living room is spacious to the open plan of the kitchen and dining area with reverse cycle air conditioning and gas heating options for your living comfort.

There are three bedrooms, two with built-in wardrobes and the spacious master bedroom has air conditioning. Another impressive feature is the beautifully polished floorboards featured in the living areas and hallway; all the bedrooms have carpet.

The bathroom is modern with separate w/c off the generous laundry with direct undercover access to the carport and outdoor entertaining area. There are shutters on all windows which is handy for security, noise, or light reduction to suit your lifestyle.

There is generous tandem undercover car parking or entertaining space as you see fit, maybe add a storage/garden shed later. The home has instant Hot Water and has fantastic water pressure.

Myrtle Glen is centrally found in the vibrant and multicultural north-west region of Sydney, offering an enviable community lifestyle. Enjoy an active and popular social club, with access to well-appointed facilities.

## 3 BED | 1 BATH | 2 CAR

PRICE: \$439,000

OPEN FOR INSPECTION: N/A

Judy Pope 0490045875 judy.pope@atrealty.com.au www.atrealty.com.au

Disclaimer: Please note this floor plan is for marketing purposes and is to be used as a guide only. All dimensions are estimates only and may not be exact measurements.