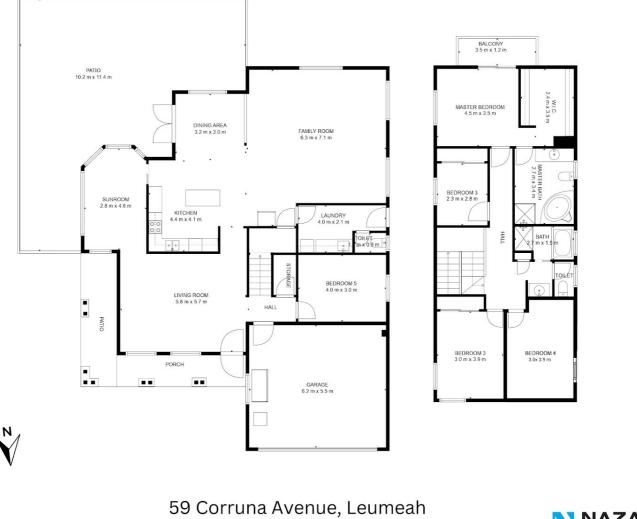

## 5 BED | 2 BATH | 2 CAR

PRICE: \$1,000,000 - \$1,100,000

OPEN FOR INSPECTION: N/A

Tameem Nazari 0422415837 tameem@atrealty.com.au Nazari Property Group

MEASUREMENTS ARE CALCULATED BY CUBICASA TECHNOLOGY. DEEMED HIGHLY RELIABLE BUT NOT GUARANTEED.

Disclaimer: Please note this floor plan is for marketing purposes and is to be used as a guide only. All dimensions are estimates only and may not be exact measurements.

Tameem Nazari 0422415837 tameem@atrealty.com.au Nazari Property Group