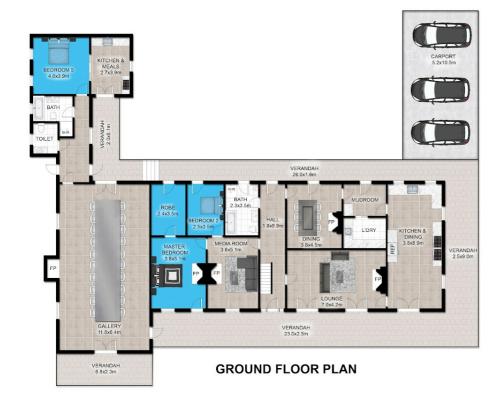

The main house features four bedrooms. Ground floor offers two bedrooms which open onto the wrap around verandas which provide the perfect setting to take in the abundant birdlife, impeccably manicured gardens and a serene water feature which enhances the formal parterre at the front of the house. Several of the downstairs rooms which also open onto verandas could easily be converted to create more bedrooms. The first floor offers two upstairs bedrooms which showcase beautifully timber-lined raked ceilings and dormer windows.

"Brookland Park" offers amazing versatility in its layout lending itself to being your grand executive residence, a luxurious Sydney weekender or on a more commercial note a unique boutique conference / wedding reception venue, art gallery or eatery – the choice is yours. It is one of the Bathurst regions most historic centre pieces providing a focus for the increasing interest in original Australiana.

#### MAIN RESIDENCE

- Executive main residence with 5 to 6 bedrooms.
- Guest wing or fully self-contained B&B with a private entrance.
- Gallery/Ballroom (75 m2) with a separate entrance and toilet facilities.
- Ideal boutique wedding reception venue with a spacious Ballroom and extensive undercover verandas
- Ducted reverse cycle heating/cooling throughout for year-round comfort