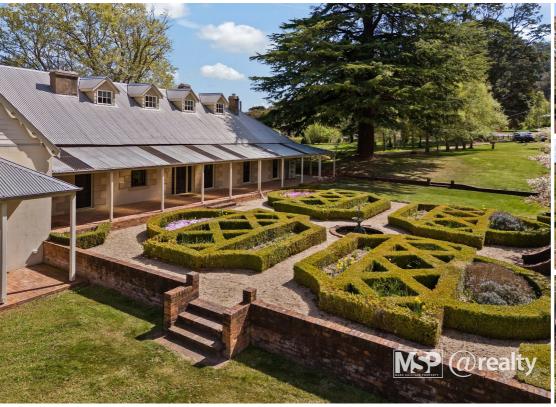

# EXECUTIVE RESIDENCE, GUEST HOUSE & BOUTIQUE EVENT CENTRE ON ACRES

5-7 BEDROOMS, 3 CAR, 2 BATH, 2.5 ACRES

"Brookland Park" – Where history meets elegance and modern convenience c1850 Step into the world of "Brookland Park," where history meets modern luxury. Established in 1856 as The Australian Inn, this exceptional estate is a true masterpiece, boasting a unique, awe-inspiring link to the past.

Nestled on a lush 2.5-acre landscape adorned with ornate box hedging and enchanting gravel paths that wind their way through vibrant perennial cool climate flower beds, every view from this residence offers an unparalleled visual experience.

The main house features four bedrooms. Ground floor offers two bedrooms which open onto the wrap around verandas which provide the perfect setting to take in the abundant birdlife, impeccably manicured gardens and a serene water feature which enhances the formal parterre at the front of the house. Several of the downstairs rooms which also open onto verandas could easily be converted to create more bedrooms. The first floor offers two upstairs bedrooms which showcase beautifully timber-lined raked ceilings and dormer windows.

"Brookland Park" offers amazing versatility in its layout lending itself to being your grand executive residence, a luxurious Sydney weekender or on a more commercial note a unique boutique conference / wedding reception venue, art gallery or eatery – the choice is yours. It is one of the Bathurst regions most historic centre pieces providing a focus for the increasing interest in original Australiana.