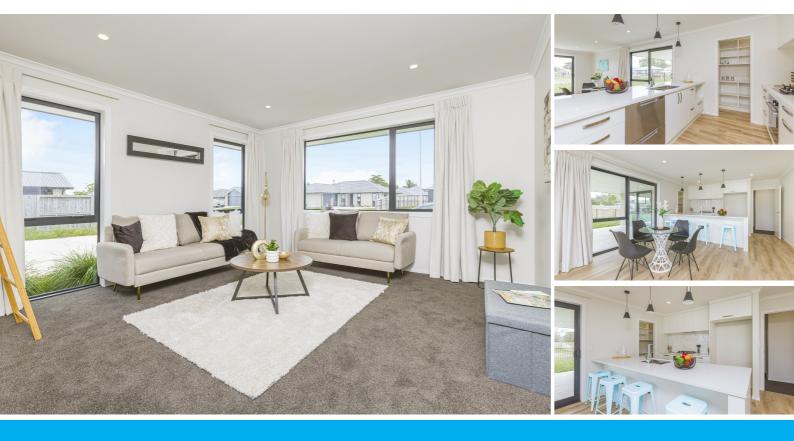

This spacious four bedroom, two bathroom house is a must-see. With 186 square meters of floor space, there is plenty of room for the whole family to spread out and relax. The open plan living area is full of natural light and provides plenty of space for entertaining. The modern kitchen features a dishwasher, built-in oven, and plenty of cupboard space.

Each of the four bedrooms come with built-in wardrobes, providing plenty of storage. The master bedroom also has an ensuite for added convenience.

The house is heated and cooled by air conditioning , keeping your family comfortable all year round.