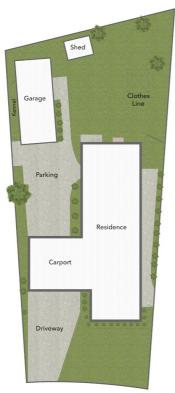

## 26 THOMAS CRESCENT, CRANBOURNE, VIC, 3977

1 Cambridge Street, Lang Lang

2 Bedroom

🗇 1 Bathroom

# 1 Car Carport + 1 Car Garage

White every attempt has been made to ensure the accuracy of the floor plan contained here, measurements of doors, window rooms and any other items are approximate and no responsibility is taken for any error omission or miss measurement.