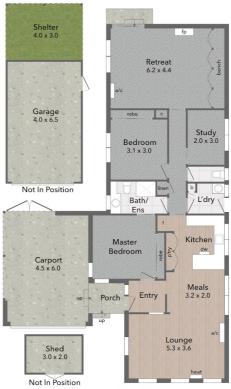

## 26 THOMAS CRESCENT, CRANBOURNE, VIC, 3977

1 Cambridge Street, Lang Lang

2 Bedroom

🗇 1 Bathroom

# 1 Car Carport + 1 Car Garage

White every attempt has been made to ensure the accuracy of the floor plan contained here, measurements of doors, window rooms and any other items are approximate and no responsibility is taken for any error omission or miss measurement.