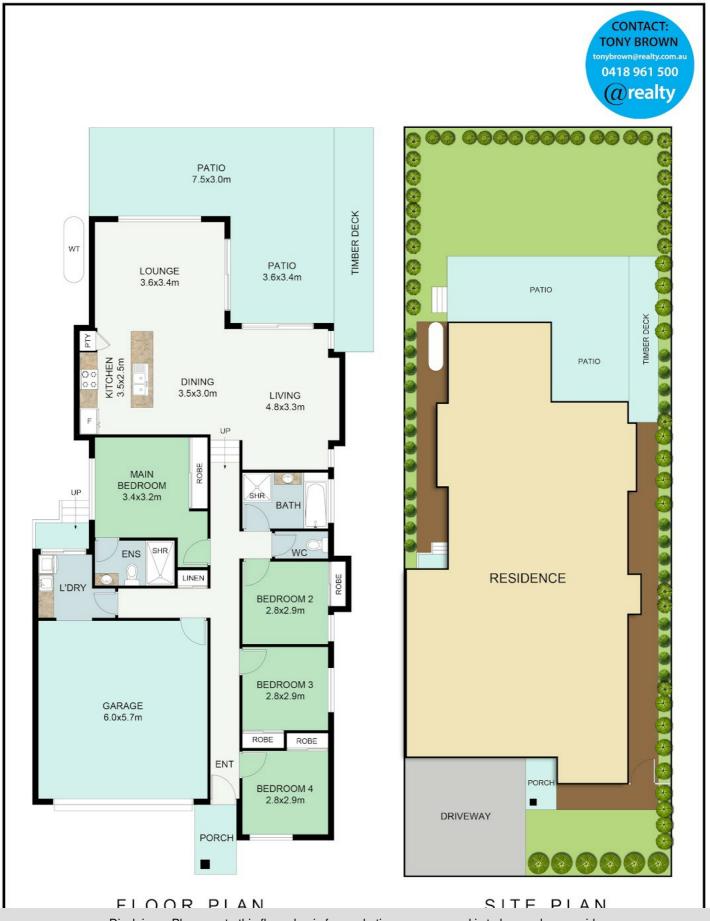

- 1. Property Details:
- 4 bedrooms, including a master bedroom with an ensuite.
- · Large open plan living and dining area with high ceilings.
- · Good-sized kitchen with stone benchtops and ample storage space.
- · Covered outdoor entertaining area.
- $\bullet$  Fully fenced, low-maintenance yard with space for children and pets to play.
- · Double lock-up garage.
- · Separate laundry.
- · Ceiling fans throughout the house.
- · Air conditioning for climate control.
- 2. Community Amenities:
- Riverstone Crossing offers various amenities, including walking tracks, sports fields, tennis and basketball courts, landscaped parklands, and playgrounds.
- 3. Riverhouse Lifestyle Centre:
- Residents have access to the Riverhouse lifestyle centre, which includes a fully equipped gymnasium, tennis courts, two pools, a sauna, and a private members lounge and rec room.
- 4. Security and Maintenance:
- The estate features full-time security patrol and a community maintenance team, providing a sense of safety and well-maintained surroundings.
- 5. Convenience:
- The property's proximity to Maudsland village, with its 7/11, cafes, restaurants, Coomera Lodge Hotel, and other specialty stores, adds to the convenience and desirability of living in this semi-rural community.

## 4 BED | 2 BATH | 2 CAR

PRICE:

Offers Over \$890,000

**OPEN FOR INSPECTION:** 

N/A

Tony Brown 0418961500 tonybrown@atrealty.com.au www.atrealty.com.au

Disclaimer: Please note this floor plan is for marketing purposes and is to be used as a guide only. All dimensions are estimates only and may not be exact measurements.