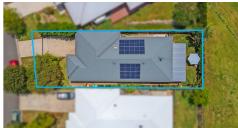

## 6 RIVERBREEZE CRESCENT MAUDSLAND

- 1. Property Details:
- 4 bedrooms, including a master bedroom with an ensuite.
- · Large open plan living and dining area with high ceilings.
- · Good-sized kitchen with stone benchtops and ample storage space.
- · Covered outdoor entertaining area.
- $\bullet$  Fully fenced, low-maintenance yard with space for children and pets to play.
- · Double lock-up garage.
- · Separate laundry.
- · Ceiling fans throughout the house.
- · Air conditioning for climate control.
- 2. Community Amenities:
- Riverstone Crossing offers various amenities, including walking tracks, sports fields, tennis and basketball courts, landscaped parklands, and playgrounds.
- 3. Riverhouse Lifestyle Centre:
- Residents have access to the Riverhouse lifestyle centre, which includes a fully equipped gymnasium, tennis courts, two pools, a sauna, and a private members lounge and rec room.
- 4. Security and Maintenance:
- The estate features full-time security patrol and a community maintenance team, providing a sense of safety and well-maintained surroundings.
- 5. Convenience:
- The property's proximity to Maudsland village, with its 7/11, cafes, restaurants, Coomera Lodge Hotel, and other specialty stores, adds to the convenience and desirability of living in this semi-rural community.