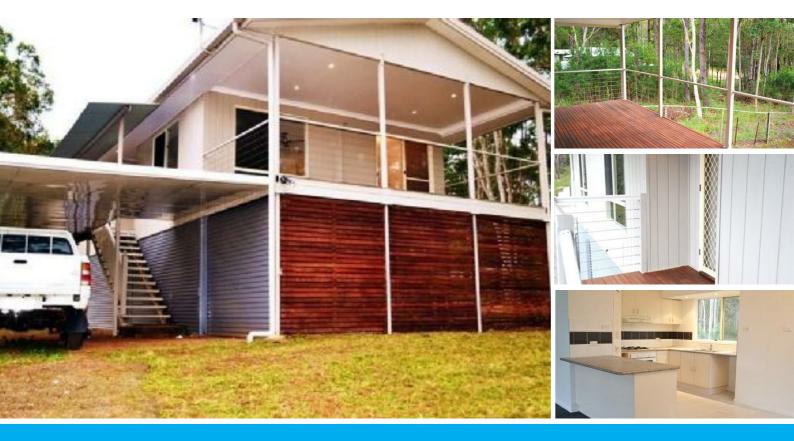

## 3 TITANIA TCE RUSSELL ISLAND

## **FOR SALE**

## NORTH END OF ISLAND...PRICED TO SELL...!!! MINUTES TO SHOPS AND FERRY....!!

Larger than average block (690 m2) facing conservation area..!! Upstairs three bedroom,open plan living / dining leading out onto large front deck..

Renovated kitchen, gas cook top as well as gas hot water..

Downstairs is a large air conditioned rumpus/office and plenty of room for further development ( Granny flat...?? )

Carport and garage, fenced yard completes the picture..

## 3 BED | 1 BATH | 2 CAR

PRICE: \$199,000

**OPEN FOR INSPECTION:** 

N/A

Juri Karter 0413439933 bayislands@atrealty.com.au www.atrealty.com.au