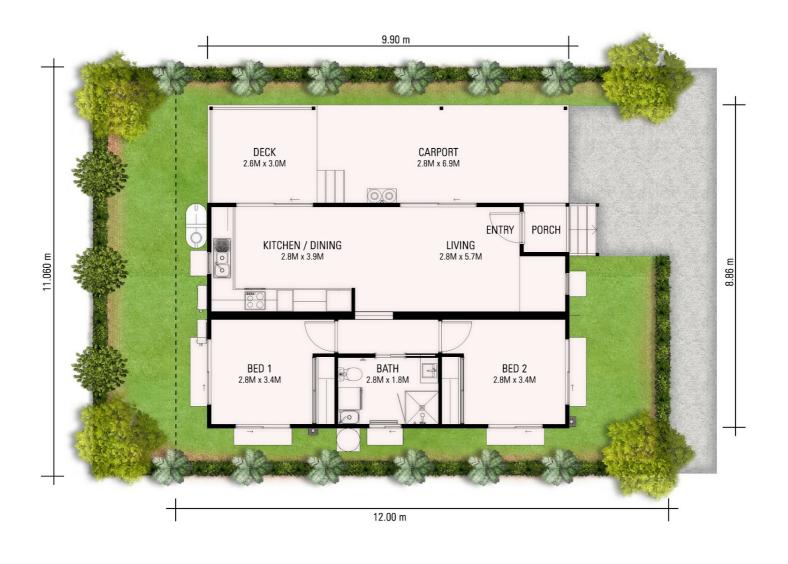

## 2 BED | 1 BATH | 1 CAR

26 Warruga Street, Mapleton, QLD, 4560

Nestled in the stunning Sunshine Coast Hinterland, in the highly sought-after town of Mapleton Village, these bright, spacious, and airy homes offer tree-top views of Mapleton Forest.

Living in the Lilyponds Home Park in the center of Mapleton Village you are surrounded by beautiful wildlife, these homes provide the feeling of living amongst nature.

Just a short walk to the Mapleton Lilyponds Park and minutes to the local IGA, Mapleton Doctors, Post Office, Cafes, Restaurants, Mapleton House Pub, Bowls club, Men's shed, and Library, you are spoilt with every convenience plus these homes offer a convenient living lifestyle amongst a warm, welcoming, and friendly village feel.

## INCLUSIONS:

Bright kitchen with abundant benchtop space leading to private outdoor deck.

PRICE:

Homes from \$450,000

OPEN FOR INSPECTION:

N/A

Vanessa Brunton 0467 448 850 vanessa@vbrealestate.com.au

Disclaimer: Please note this floor plan is for marketing purposes and is to be used as a guide only. All dimensions are estimates only and may not be exact measurements.