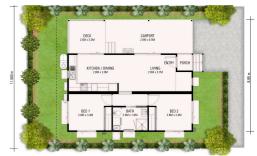

## 2 BED | 1 BATH | 1 CAR

26 Warruga Street, Mapleton, QLD, 4560

Nestled in the stunning Sunshine Coast Hinterland, in the highly sought-after town of Mapleton Village, these bright, spacious, and airy homes offer tree-top views of Mapleton Forest.

## INCLUSIONS:

Bright kitchen with abundant benchtop space leading to private outdoor deck.

PRICE:

Homes from \$450,000

OPEN FOR INSPECTION:

N/A

Vanessa Brunton 0467 448 850 vanessa@vbrealestate.com.au

Disclaimer: Please note this floor plan is for marketing purposes and is to be used as a guide only. All dimensions are estimates only and may not be exact measurements.