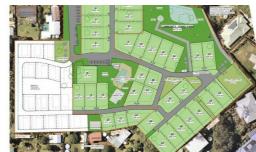

## **FOR SALE**

## BRAND NEW TWO-BEDROOM HOMES @ THE LILYPONDS HOME PARK IN MAPLETON.

## 2 BED | 1 BATH | 1 CAR

26 Warruga Street, Mapleton, QLD, 4560

Nestled in the stunning Sunshine Coast Hinterland, in the highly sought-after town of Mapleton Village, these bright, spacious, and airy homes offer tree-top views of Mapleton Forest.

Living in the Lilyponds Home Park in the center of Mapleton Village you are surrounded by beautiful wildlife, these homes provide the feeling of living amongst nature.

Just a short walk to the Mapleton Lilyponds Park and minutes to the local IGA, Mapleton Doctors, Post Office, Cafes, Restaurants, Mapleton House Pub, Bowls club, Men's shed, and Library, you are spoilt with every convenience plus these homes offer a convenient living lifestyle amongst a