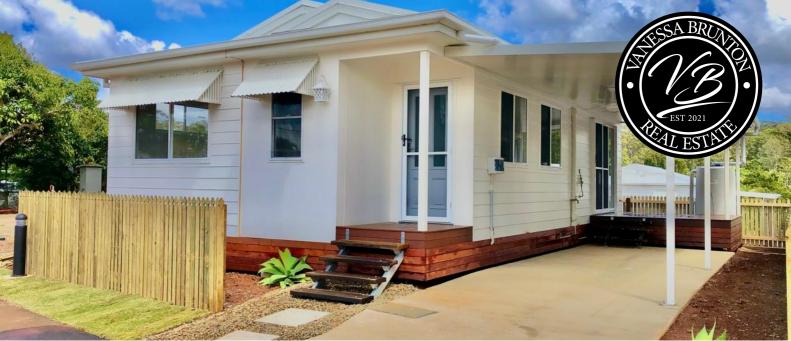

## 2 BED | 1 BATH | 1 CAR

26 Warruga Street, Mapleton, QLD, 4560

Nestled in the stunning Sunshine Coast Hinterland, in the highly sought-after town of Mapleton Village, these bright, spacious, and airy homes offer tree-top views of Mapleton Forest.

Living in the Lilyponds Home Park in the center of Mapleton Village you are surrounded by beautiful wildlife, these homes provide the feeling of living amongst nature.

Just a short walk to the Mapleton Lilyponds Park and minutes to the local IGA, Mapleton Doctors, Post Office, Cafes, Restaurants, Mapleton House Pub, Bowls club, Men's shed, and Library, you are spoilt with every convenience plus these homes offer a convenient living lifestyle amongst a warm, welcoming, and friendly village feel.

## INCLUSIONS:

Bright kitchen with abundant benchtop space leading to private outdoor deck.

PRICE:

Homes from \$450,000

OPEN FOR INSPECTION:

N/A

Vanessa Brunton 0467 448 850 vanessa@vbrealestate.com.au

Disclaimer: Please note this floor plan is for marketing purposes and is to be used as a guide only. All dimensions are estimates only and may not be exact measurements.