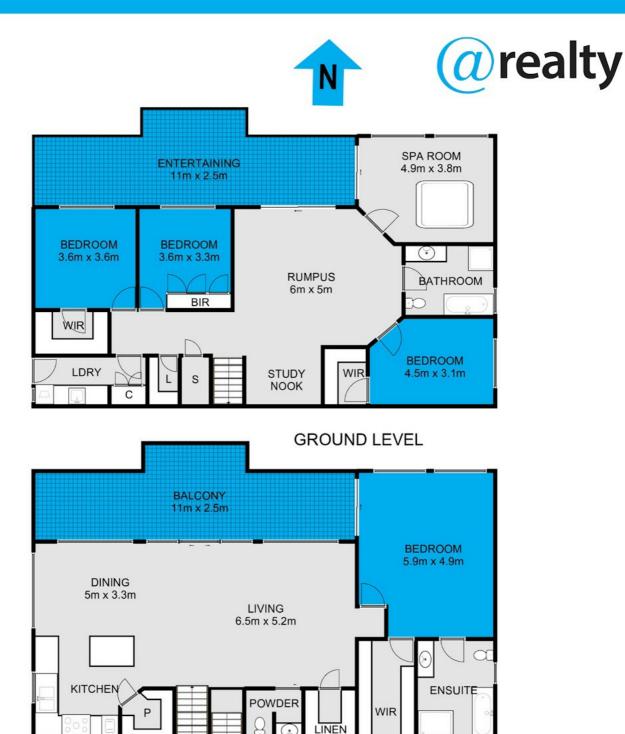

## 5 BED | 2 BATH | 3 CAR

PRICE:

\$1,650,000 - \$1,750,000

**OPEN FOR INSPECTION:** 

N/A

Monique Headington 0412122293 mon@atrealty.com.au www.atrealty.com.au

Disclaimer: Please note this floor plan is for marketing purposes and is to be used as a guide only. All dimensions are estimates only and may not be exact measurements.

GARAGE 9m x 6.4m

**FOYER** 

PORCH

This floor plan including furniture, fixture measurements and dimensions are approximate and for illustrative purposes only. @Realty gives no guarantee, warranty or representation as to the accuracy and layout.

All enquiries must be directed to the agent, vendor or party representing this floor plan.

LOUNGE 5m x 4.2m