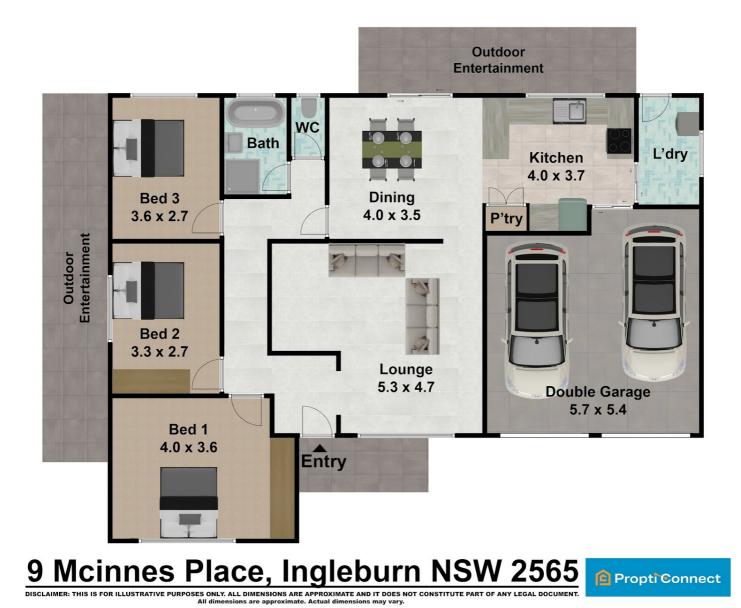

Home Features:

3 beds |1 baths | 2 car | 564m<sup>2</sup>

- -3 spacious bedrooms with two rooms with built-in robes and ceiling fans to all
- -Specious main bedroom -Main bathroom complete with bath tub
- -Separate toilet

### 3 BED | 1 BATH | 4 CAR

**PRICE:** \$940,000 - \$970,000

**OPEN FOR INSPECTION:** N/A

Mohammed Nayeem 0450830432 nayeem@propticonnect.com.au propticonnect.com.au

Disclaimer: Please note this floor plan is for marketing purposes and is to be used as a guide only. All dimensions are estimates only and may not be exact measurements.