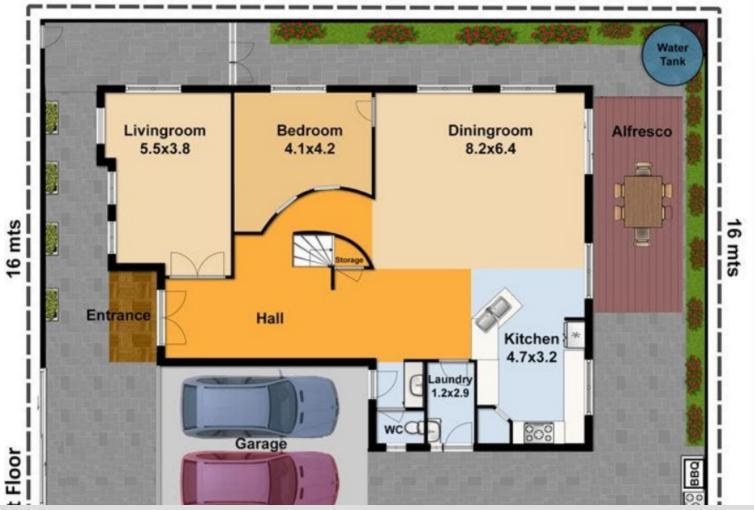

A formal lounge/theatre room adds to the house's luxury with the possibility of being converted into a fifth bedroom downstairs. Plus, a perfect-sized sixth bedroom/large study/office from home is an excellent idea for older people's convenience.

Furthermore, a vast, bright, open-plan kitchen featuring stone surfaces and top-quality stainlesssteel appliances is the central point, joining indoor dining/living with an undercover decking area for maximising lifestyle and entertaining family and friends. A powder room, laundry and a double lock-up garage boast this home's long list of features.

### 5 BED | 3 BATH | 2 CAR

PRICE: Contact Agent

OPEN FOR INSPECTION: N/A

Dannie Tran 0413778119 dannietran@atrealty.com.au Danni Tran Profile @realty

24 mts

Disclaimer: Please note this floor plan is for marketing purposes and is to be used as a guide only. All dimensions are estimates only and may not be exact measurements.