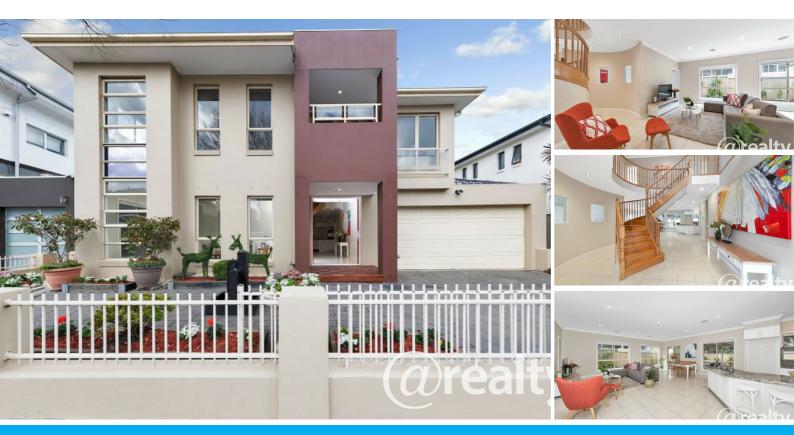

### SOPHISTICATED LUXURY- PROUD TO CALL IT HOME

This elegant, contemporary double-storey house was built to the highest quality standards with an excellent floor plan ideal for luxury lifestyle and entertaining. The property is located in the most tranquil, beautiful area in Melbourne West, the exclusive Edgewater, Maribyrnong.

With an impressive wide entrance, the grand staircase leads to an upstairs living area with four big bedrooms, including a primary main bedroom with a walk-in wardrobe and a massive shower, bath and double vanity. Three other bedrooms also have walk-in wardrobes and a central bathroom with a separate toilet. A retreat/ family room and a balcony complete the upper level.

Furthermore, a vast, bright, open-plan kitchen featuring stone surfaces and top-quality stainlesssteel appliances is the central point, joining indoor dining/living with an undercover decking area for maximising lifestyle and entertaining family and friends. A powder room, laundry and a double lock-up garage boast this home's long list of features.

From an endless list of exclusive features, including ducted zoned heating, cooling, polished timber floors, video intercom, air conditioning, and beautifully landscaped front and back yards, make your lifestyle wholly relaxing and enjoyable in the surrounding high-class neighbourhood.