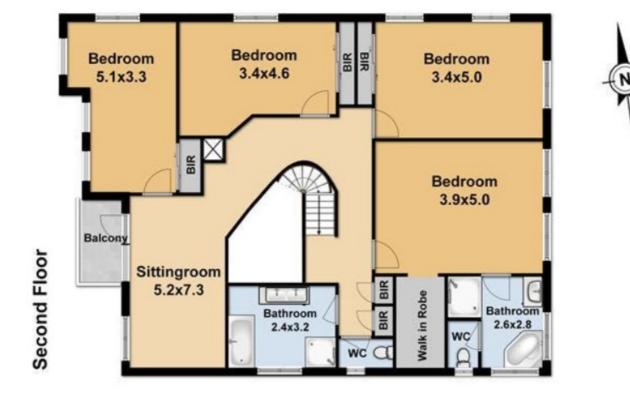

With an impressive wide entrance, the grand staircase leads to an upstairs living area with four big bedrooms, including a primary main bedroom with a walk-in wardrobe and a massive shower, bath and double vanity. Three other bedrooms also have walk-in wardrobes and a central bathroom with a separate toilet. A retreat/ family room and a balcony complete the upper level.

### 5 BED | 3 BATH | 2 CAR

PRICE: Contact Agent

OPEN FOR INSPECTION: N/A

Dannie Tran 0413778119 dannietran@atrealty.com.au Danni Tran Profile @realty

24 mts

Disclaimer: Please note this floor plan is for marketing purposes and is to be used as a guide only. All dimensions are estimates only and may not be exact measurements.