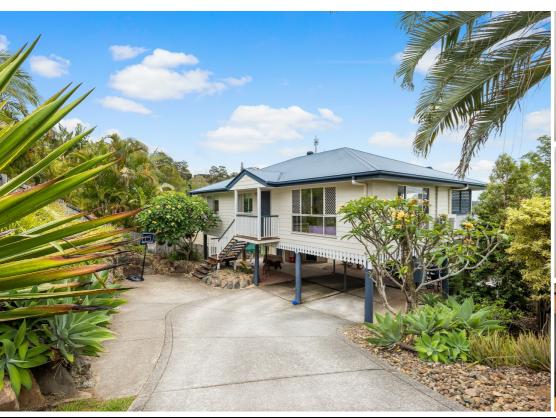

### 18 CAITLIN PLACE BLI BLI

# GORGEOUS FAMILY HOME ON A LARGE ELEVATED BLOCK!

Tucked away privately from street view sit's this character filled home in a quiet cul-de-sac.

Entering through the front hallway leads you to the open plan living areas, with the large entertainer's kitchen at the hub of the house located between the living and dining rooms. The dining room spills out onto the covered deck, overlooking the spacious back yard with stunning views of rural Bli Bli, Mount Coolum and Mt Ninderry.

The concreted area under the house comfortably accommodates two cars with room for a trailer, boat or caravan.

The property is fully fenced, gated with landscaped low maintenance gardens. Just a stones throw to the local shops and the new Bli Bli Hotel this property is one not to be missed.

- 4 bedrooms 1 Bath 2 car on a large 797m2 block
- Private and family friendly cul-de-sac
- High set home with stunning views
- 5 minutes to Bli Bli State School and Good Samaritan Catholic College
- 5 minutes to local shops
- 20 minutes to Maroochydore CBD and beaches
- 20 minutes to Sunshine Coast Airport
- Fully fenced
- 5 kw solar
- Aircon